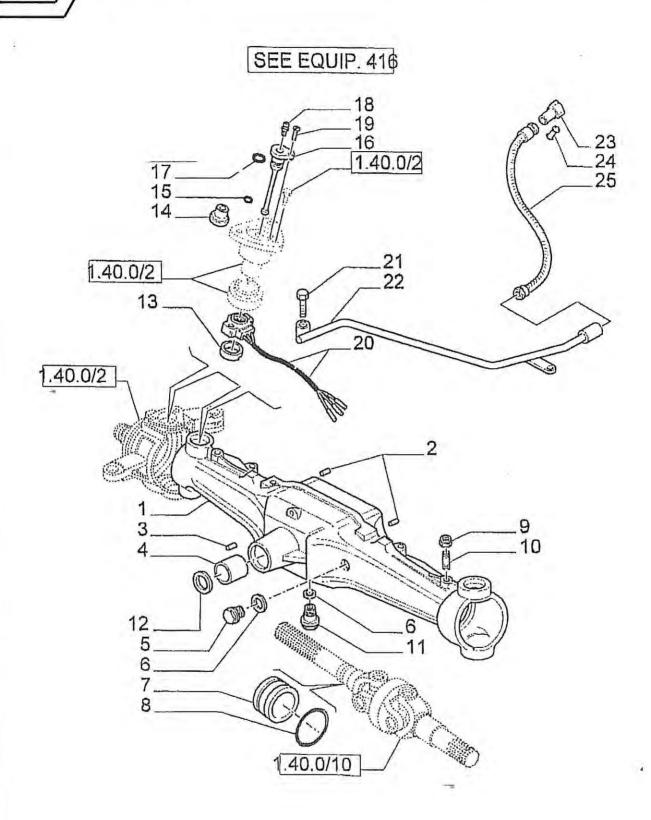

| Pos | Bestil nr. | Benævnelse            | Description | Bezeichnung | Bemærkning |
|-----|------------|-----------------------|-------------|-------------|------------|
| 1   | 850700     | Oliemotor             |             |             | EPMS-160   |
| 2   | 850701     | Cylinder kpl.         |             |             |            |
| 3   | 850702     | Pakningssæt           |             |             |            |
| 4   | 850703     | Fordelerhus           |             |             |            |
| 5   | 850704     | Afblændning           |             |             |            |
| 6   | , 850705   | Indløb                |             |             |            |
| 7   | 850706     | Slange konsol Højre   |             |             |            |
| 8   | 850707     | Lukkeplade            |             |             |            |
| 9   | 850708     | Skærering             |             |             |            |
| 10  | 850709     | Huldplade             |             |             | A          |
| 11  | 850710     | Trykring              |             |             |            |
| 12  | 850711     | Slange konsol Venstre |             |             |            |
| 13  | 850712     | Pakning               |             |             |            |
| 14  | 850713     | Pakning               |             |             |            |
| 15  | 850714     | Skæreringsholder      |             |             |            |
| 16  | 500808     | Kugleleje             |             |             | 6217-2RS   |
| 17  | 850715     | Ekcentrik             |             |             |            |
| 18  | 501802     | 2 Smørenippel         |             |             | 1/8"Rg     |
| 19  | 932357     | 7 Seegerring          |             |             | ø150-l     |
| 20  | 932085     | Seegerring            |             |             | ø85-U      |