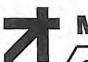

| . PA       |                      | ENEVNELSE DESCRIPTION BEZ   | EICHNUNG BEMARKNING<br>REMARKS<br>BEMERKUNGE |
|------------|----------------------|-----------------------------|----------------------------------------------|
| 1 7        | 6640080              | Skærm f batteri             |                                              |
|            |                      | Bagplade f skærmplade       |                                              |
|            |                      | Gummiskinne m huller        |                                              |
|            |                      | Gummiskinne u huller        |                                              |
| 5          | 212-21-20            |                             |                                              |
|            | 6636540              | Bøjle for batteri           | 49.350                                       |
| 7          | 850297               | Batteri                     | 12v 95a                                      |
|            | 6330590              | Batterikasse                |                                              |
| 9<br>10    |                      |                             |                                              |
| 11         |                      |                             |                                              |
| 12         |                      |                             |                                              |
|            | 6330241              | Donale de fielementado      |                                              |
|            | 6330241              | Bagplade f skærmplade       |                                              |
| 14<br>15   |                      |                             |                                              |
| 40         |                      |                             |                                              |
| 16<br>17   |                      |                             |                                              |
|            |                      |                             |                                              |
| 18<br>19 7 | 2007544              | Limitalianian               |                                              |
|            | 76637511<br>76637512 | Lygtebeslag<br>Lygtebeslag  |                                              |
| 20         | 003/3/2              | Lygienesiag                 |                                              |
| 21         | 862361               | Lygte                       |                                              |
|            | 76639160             | Plade f remskive            |                                              |
| 23/        | 862360               | Slingrelygte                |                                              |
| 24         | 76330601             | Højre Tank                  |                                              |
| 25         |                      | •                           |                                              |
| 26         | 702377               | Kuglehane                   | 2"                                           |
| 27         |                      |                             |                                              |
|            | 76330601             | Venstre Brændstoftstank     | GC3 E                                        |
| 30         | 13711402             | Studs f brændstoftstank     | Ø63,5                                        |
| 24.57      | 050004               | Total II of Land II Grand   | Bosch                                        |
| 31 V       | 850081               | Tankmåler f brændstoftstank | M8x30                                        |
| 32         | 1920156              | Stålbolt                    | M8 Let                                       |
| 33         | 1930229              | Spændeskive                 |                                              |
| 34         | 1930727              | Møtrik                      | MB                                           |
|            | 76330260             | Kædeskærm f snekkedrev      |                                              |
| 36<br>37   |                      |                             |                                              |
| 37<br>38   |                      |                             |                                              |
|            | 76636522             | Venstre konsol f bom        |                                              |
| 40         | 1922704              | Stálbolt                    | M16x60                                       |
| 41         | 1930234              | Spændeskive                 | M16                                          |
| 42         | 930083               | Møtrik                      | M16                                          |
| 43         | 1930944              | Fjederskive                 | М8                                           |
| 44         | 76636521             | Højre konsol f bom          | 300                                          |
| 45         | 76331422             | Skærm f lille oliekøler     |                                              |
| 46         | 76331421             | Skærm f store oliekøler     |                                              |
| 47         | 76641511             | Studs højre                 | 2"                                           |
| 48         | 702883               | Bøjning                     | 2" 90° 1/1                                   |
| 49         | 76641460             | Slangestuds                 |                                              |
| 50         | 850128               | Spændebånd                  | 61-70mm                                      |
| 51         | 703013               | Slange                      | 2" 2000m                                     |
| 52         | 76641512             | Studs venstre               | -                                            |
| 53         | 702891               | Bejning                     | 2" 90° U/                                    |
| 54         | 702880               |                             | 1/4"                                         |
| 55         | 803066               |                             | 40.4                                         |