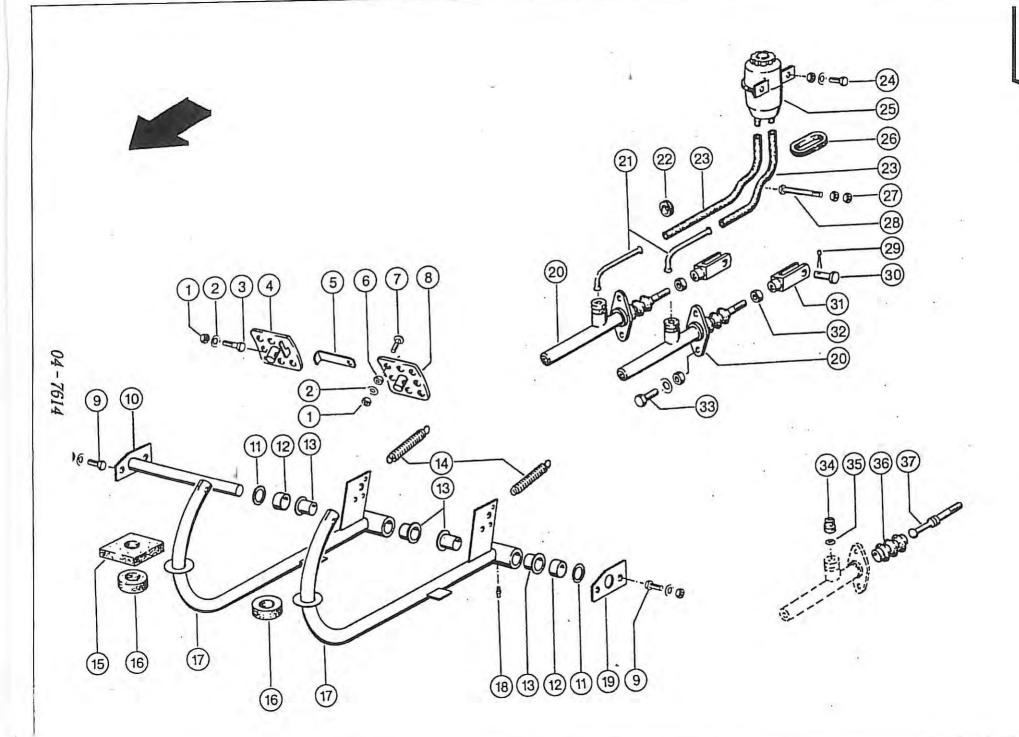

| . PA       |                      | ENEVNELSE DESCRIPTION BEZ   | EICHNUNG BEMARKNING<br>REMARKS<br>BEMERKUNGE |
|------------|----------------------|-----------------------------|----------------------------------------------|
| 1 7        | 6640080              | Skærm f batteri             |                                              |
|            |                      | Bagplade f skærmplade       |                                              |
|            |                      | Gummiskinne m huller        |                                              |
|            |                      | Gummiskinne u huller        |                                              |
| 5          | 212-21-20            |                             |                                              |
|            | 6636540              | Bøjle for batteri           | 49.350                                       |
| 7          | 850297               | Batteri                     | 12v 95a                                      |
|            | 6330590              | Batterikasse                |                                              |
| 9<br>10    |                      |                             |                                              |
| 11         |                      |                             |                                              |
| 12         |                      |                             |                                              |
|            | 6330241              | Donale de fielementado      |                                              |
|            | 6330241              | Bagplade f skærmplade       |                                              |
| 14<br>15   |                      |                             |                                              |
| 40         |                      |                             |                                              |
| 16<br>17   |                      |                             |                                              |
|            |                      |                             |                                              |
| 18<br>19 7 | 2007544              | Limitalianian               |                                              |
|            | 76637511<br>76637512 | Lygtebeslag<br>Lygtebeslag  |                                              |
| 20         | 003/3/2              | Lygienesiag                 |                                              |
| 21         | 862361               | Lygte                       |                                              |
|            | 76639160             | Plade f remskive            |                                              |
| 23/        | 862360               | Slingrelygte                |                                              |
| 24         | 76330601             | Højre Tank                  |                                              |
| 25         |                      | •                           |                                              |
| 26         | 702377               | Kuglehane                   | 2"                                           |
| 27         |                      |                             |                                              |
|            | 76330601             | Venstre Brændstoftstank     | GC3 E                                        |
| 30         | 13711402             | Studs f brændstoftstank     | Ø63,5                                        |
| 24.57      | 050004               | Total II of Land II Grand   | Bosch                                        |
| 31 V       | 850081               | Tankmåler f brændstoftstank | M8x30                                        |
| 32         | 1920156              | Stålbolt                    | M8 Let                                       |
| 33         | 1930229              | Spændeskive                 |                                              |
| 34         | 1930727              | Møtrik                      | MB                                           |
|            | 76330260             | Kædeskærm f snekkedrev      |                                              |
| 36<br>37   |                      |                             |                                              |
| 37<br>38   |                      |                             |                                              |
|            | 76636522             | Venstre konsol f bom        |                                              |
| 40         | 1922704              | Stálbolt                    | M16x60                                       |
| 41         | 1930234              | Spændeskive                 | M16                                          |
| 42         | 930083               | Møtrik                      | M16                                          |
| 43         | 1930944              | Fjederskive                 | М8                                           |
| 44         | 76636521             | Højre konsol f bom          | 300                                          |
| 45         | 76331422             | Skærm f lille oliekøler     |                                              |
| 46         | 76331421             | Skærm f store oliekøler     |                                              |
| 47         | 76641511             | Studs højre                 | 2"                                           |
| 48         | 702883               | Bøjning                     | 2" 90° 1/1                                   |
| 49         | 76641460             | Slangestuds                 |                                              |
| 50         | 850128               | Spændebånd                  | 61-70mm                                      |
| 51         | 703013               | Slange                      | 2" 2000m                                     |
| 52         | 76641512             | Studs venstre               | -                                            |
| 53         | 702891               | Bejning                     | 2" 90° U/                                    |
| 54         | 702880               |                             | 1/4"                                         |
| 55         | 803066               |                             | 40.4                                         |