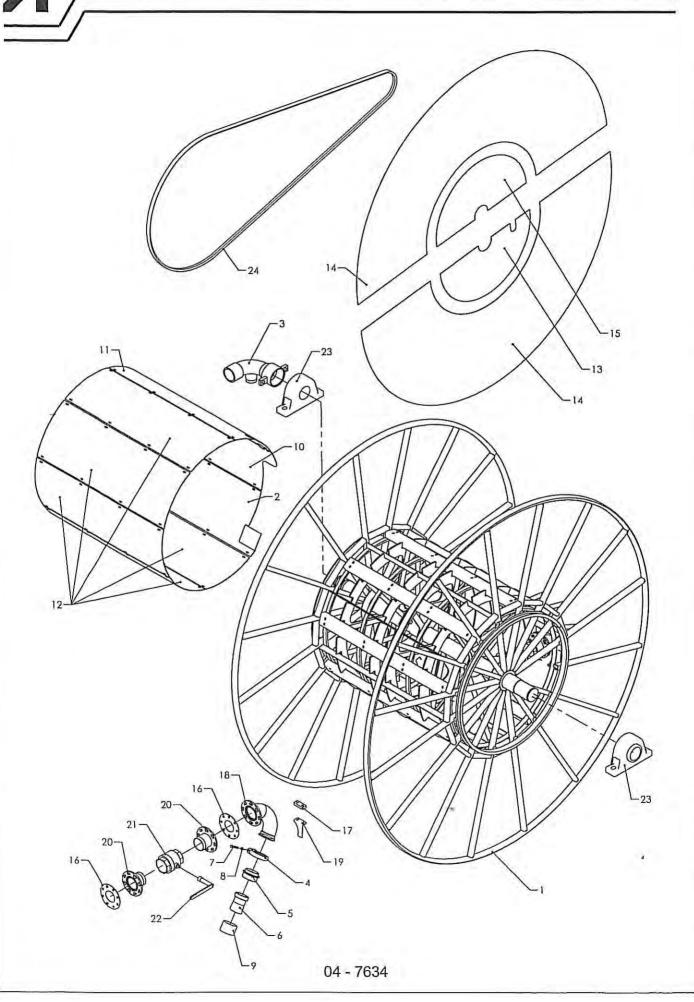

| Pos | Bestil nr. | Benævnelse            | Description | Bezeichnung | Bemærkning |
|-----|------------|-----------------------|-------------|-------------|------------|
| 1   | 850700     | Oliemotor             |             |             | EPMS-160   |
| 2   | 850701     | Cylinder kpl.         |             |             |            |
| 3   | 850702     | Pakningssæt           |             |             |            |
| 4   | 850703     | Fordelerhus           |             |             |            |
| 5   | 850704     | Afblændning           |             |             |            |
| 6   | , 850705   | Indløb                |             |             |            |
| 7   | 850706     | Slange konsol Højre   |             |             |            |
| 8   | 850707     | Lukkeplade            |             |             |            |
| 9   | 850708     | Skærering             |             |             |            |
| 10  | 850709     | Huldplade             |             |             | A          |
| 11  | 850710     | Trykring              |             |             |            |
| 12  | 850711     | Slange konsol Venstre |             |             |            |
| 13  | 850712     | Pakning               |             |             |            |
| 14  | 850713     | Pakning               |             |             |            |
| 15  | 850714     | Skæreringsholder      |             |             |            |
| 16  | 500808     | Kugleleje             |             |             | 6217-2RS   |
| 17  | 850715     | Ekcentrik             |             |             |            |
| 18  | 501802     | 2 Smørenippel         |             |             | 1/8"Rg     |
| 19  | 932357     | 7 Seegerring          |             |             | ø150-l     |
| 20  | 932085     | Seegerring            |             |             | ø85-U      |