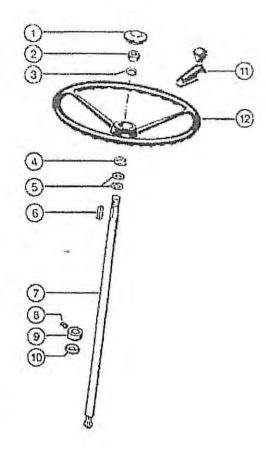

## Indholdsfortegnelse

| Bremsepedal            | 04-7614    |
|------------------------|------------|
| Class aksel            | 04-7627    |
| Dieseltanke            | 04-7601    |
| Drejekonsol            | 04-7610    |
|                        |            |
| Drejekrans             | 04-7609    |
| Fordeler               | 04-7604    |
| Ford'elerophæng        | 04-7603    |
| Førerhus               | 04-7630    |
|                        |            |
| Gear hus.              | 04-7625    |
| Gearkonsol             | 04-7615    |
| Hjul gear hus          | 04-7628    |
| Hjul                   | 04-7631    |
|                        |            |
| Hovedkabel             | 04-7612    |
| Hydrauliktanke         | 04-7617    |
| Hydrauliktanke         | 04-7618    |
| Håndbremse             | 04-7627    |
|                        |            |
| Indsugning             | 04-7619    |
| Instrumentpanel        | 04-7613    |
| Linde motor.           | 04-7626    |
| Motor                  | 04-7629    |
| Sec. 19                |            |
| Motordele              | 04-7607    |
| Motorkonsol            | 04-7608    |
| Negativbremse          | 04-7636    |
| Platform               | 04-7611    |
| Dot                    |            |
| Rat                    | 04-7632    |
| Rat                    | 04-7633    |
| Ruder                  | .04-7616   |
| Sauer motor            | 04-7638    |
| Sidestyr               | 04.7600    |
| Sidestyr               | 04-7623    |
| Slange næse            | .04-7635   |
| SlangeflytSlangeruller | 04-7602    |
| Statiger unior         | 04-7621    |
| Snekkeaksel            | 04.7600    |
| Snadeventil            | .04-7620   |
| SpadeventilStige       | 04-7636    |
| StigeStol              | 04-7611    |
| Stol                   | 04-7624    |
| Styreaksel             | 04 7620 60 |
| Tromle                 | 04-7639-50 |
| Trækbom                | .04-7634   |
| Udstødning             | 04-7622    |
|                        | 04-7619    |
| Vinge inderste         | 04.7605    |
| Vinge yderste.         | 04-7005    |
|                        | 04-7000    |