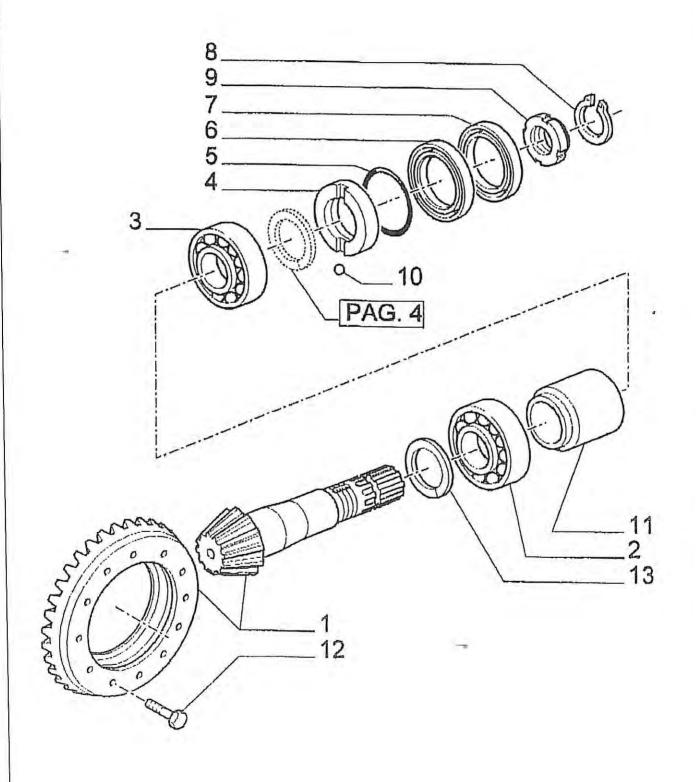

| . PA       |                      | ENEVNELSE DESCRIPTION BEZ   | EICHNUNG BEMARKNING<br>REMARKS<br>BEMERKUNGE |
|------------|----------------------|-----------------------------|----------------------------------------------|
| 1 7        | 6640080              | Skærm f batteri             |                                              |
|            |                      | Bagplade f skærmplade       |                                              |
|            |                      | Gummiskinne m huller        |                                              |
|            |                      | Gummiskinne u huller        |                                              |
| 5          | 212-21-20            |                             |                                              |
|            | 6636540              | Bøjle for batteri           | 49.350                                       |
| 7          | 850297               | Batteri                     | 12v 95a                                      |
|            | 6330590              | Batterikasse                |                                              |
| 9<br>10    |                      |                             |                                              |
| 11         |                      |                             |                                              |
| 12         |                      |                             |                                              |
|            | 6330241              | Donale de fielementado      |                                              |
|            | 6330241              | Bagplade f skærmplade       |                                              |
| 14<br>15   |                      |                             |                                              |
| 40         |                      |                             |                                              |
| 16<br>17   |                      |                             |                                              |
|            |                      |                             |                                              |
| 18<br>19 7 | 2007544              | Limitalianian               |                                              |
|            | 76637511<br>76637512 | Lygtebeslag<br>Lygtebeslag  |                                              |
| 20         | 003/3/2              | Lygienesiag                 |                                              |
| 21         | 862361               | Lygte                       |                                              |
|            | 76639160             | Plade f remskive            |                                              |
| 23/        | 862360               | Slingrelygte                |                                              |
| 24         | 76330601             | Højre Tank                  |                                              |
| 25         |                      | •                           |                                              |
| 26         | 702377               | Kuglehane                   | 2"                                           |
| 27         |                      |                             |                                              |
|            | 76330601             | Venstre Brændstoftstank     | GC3 E                                        |
| 30         | 13711402             | Studs f brændstoftstank     | Ø63,5                                        |
| 24.57      | 050004               | Total II of Land II Grand   | Bosch                                        |
| 31 V       | 850081               | Tankmåler f brændstoftstank | M8x30                                        |
| 32         | 1920156              | Stålbolt                    | M8 Let                                       |
| 33         | 1930229              | Spændeskive                 |                                              |
| 34         | 1930727              | Møtrik                      | MB                                           |
|            | 76330260             | Kædeskærm f snekkedrev      |                                              |
| 36<br>37   |                      |                             |                                              |
| 37<br>38   |                      |                             |                                              |
|            | 76636522             | Venstre konsol f bom        |                                              |
| 40         | 1922704              | Stálbolt                    | M16x60                                       |
| 41         | 1930234              | Spændeskive                 | M16                                          |
| 42         | 930083               | Møtrik                      | M16                                          |
| 43         | 1930944              | Fjederskive                 | М8                                           |
| 44         | 76636521             | Højre konsol f bom          | 300                                          |
| 45         | 76331422             | Skærm f lille oliekøler     |                                              |
| 46         | 76331421             | Skærm f store oliekøler     |                                              |
| 47         | 76641511             | Studs højre                 | 2"                                           |
| 48         | 702883               | Bøjning                     | 2" 90° 1/1                                   |
| 49         | 76641460             | Slangestuds                 |                                              |
| 50         | 850128               | Spændebånd                  | 61-70mm                                      |
| 51         | 703013               | Slange                      | 2" 2000m                                     |
| 52         | 76641512             | Studs venstre               | -                                            |
| 53         | 702891               | Bejning                     | 2" 90° U/                                    |
| 54         | 702880               |                             | 1/4"                                         |
| 55         | 803066               |                             | 40.4                                         |

| Pos | Bestil nr. | Benævnelse   | Description | Bezeichnung | Bemærkning |
|-----|------------|--------------|-------------|-------------|------------|
| 1   | 76106210   | Stel         |             |             |            |
| 2   | 76643911   | Konsol       |             |             |            |
| 3   | 76643912   | Konsol       |             |             |            |
| 4   | 76643882   | Konsol       |             |             |            |
| 5   | 76643881   | Konsol       |             |             |            |
| 6   | √ 853006   | Cylinder     |             |             |            |
| 7   | √ 850382   | Slangeholder |             |             | ø45        |
| 8   | 76643920   | Arm          |             |             |            |
| 9   | 76643870   | Arm          |             |             |            |
| 10  | 76643941   | Arm          |             |             |            |
| 11  | 76643460   | Skinne       |             |             |            |
| 12  | 76643490   | Skinne       |             |             |            |
| 13  | 76634040   | Skinne       |             |             |            |
| 14  | 76331000   | Stige        |             |             |            |
| 15  | 76220081   | Skærm        |             |             |            |
| 16  | 76220082   | Skærm        |             |             | A          |
| 17  | 76639190   | Beslag       | 4 19        |             |            |
| 18  | 76331400   | Skæm         |             |             |            |
| 19  | 76642840   | Ventilplade  |             |             |            |
| 20  | 76642830   | Sideplader   |             |             |            |
| 21  | 803066     | 6 Håndtag    | Handle      | Handgriff   |            |

## Fordelerophæng

| Pos | Bestil nr. | Benævnelse       | Description   | Bezeichnung   | Bemærkning |
|-----|------------|------------------|---------------|---------------|------------|
| 1   | 76106210   | Stel             |               |               |            |
| 2   | 850039     | Cylinder kpl.    | Cylinder cpl. | Zylinder kpl. |            |
| 3   | 76646300   | Fordelerløft     |               |               |            |
| 4   | 76691890   | Fyldestuds       |               |               |            |
| 5   | 76346240   | Tårn             |               |               |            |
| 6   | 76646310   | Fordelerløft     |               |               |            |
| 7   | 76691390   | Bolt             |               |               |            |
| 8   | 491366     | Splitbolt        | Bolt          | Bolzen        |            |
| 9   | 76688830   | Bøsning          |               |               |            |
| 10  | 76688840   | Bøsning          |               |               |            |
| 11  | 76692140   | Bøsning          |               |               |            |
| 12  | 76640301   | Afgangsrør       |               |               |            |
| 13  | 76690860   |                  |               |               |            |
| 14  | 76630080   | Beslag           |               |               |            |
| 15  | 76692160   | Støttebøjle      |               |               |            |
| 16  | 76692770   | Bøjle            |               |               |            |
| 17  | 76636780   | Beslag           |               |               |            |
| 18  | 76700890   | Ophæng nederste  |               |               |            |
| 19  | 76700940   | Bøjle            | Clamp         | Bügel         |            |
| 20  | 76700850   | Triangel         |               |               |            |
| 21  | 15699930   | Bøjle            | Clamp         | Bügel         |            |
| 22  | 76691270   | Bøjle            |               |               |            |
| 23  | 76701080   | Plade for ventil |               |               |            |
| 24  | 76702360   | Holder           |               |               |            |
| 25  | 76702370   | Skærm            |               |               |            |
| 26  |            | Slange           |               |               | L=2000     |
| 27  | V 850600   | Fordeler kpl.    |               |               |            |

| Pos | Bestil nr. | Benævnelse            | Description | Bezeichnung | Bemærkning |
|-----|------------|-----------------------|-------------|-------------|------------|
| 1   | 850700     | Oliemotor             |             |             | EPMS-160   |
| 2   | 850701     | Cylinder kpl.         |             |             |            |
| 3   | 850702     | Pakningssæt           |             |             |            |
| 4   | 850703     | Fordelerhus           |             |             |            |
| 5   | 850704     | Afblændning           |             |             |            |
| 6   | , 850705   | Indløb                |             |             |            |
| 7   | 850706     | Slange konsol Højre   |             |             |            |
| 8   | 850707     | Lukkeplade            |             |             |            |
| 9   | 850708     | Skærering             |             |             |            |
| 10  | 850709     | Huldplade             |             |             | A          |
| 11  | 850710     | Trykring              |             |             |            |
| 12  | 850711     | Slange konsol Venstre |             |             |            |
| 13  | 850712     | Pakning               |             |             |            |
| 14  | 850713     | Pakning               |             |             |            |
| 15  | 850714     | Skæreringsholder      |             |             |            |
| 16  | 500808     | Kugleleje             |             |             | 6217-2RS   |
| 17  | 850715     | Ekcentrik             |             |             |            |
| 18  | 501802     | 2 Smørenippel         |             |             | 1/8"Rg     |
| 19  | 932357     | 7 Seegerring          |             |             | ø150-l     |
| 20  | 932085     | Seegerring            |             |             | ø85-U      |