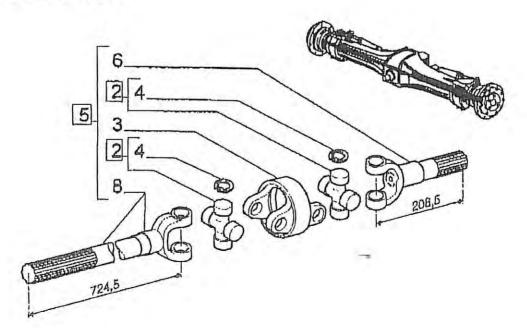

## Fordelerophæng

| Pos | Bestil nr. | Benævnelse       | Description   | Bezeichnung   | Bemærkning |
|-----|------------|------------------|---------------|---------------|------------|
| 1   | 76106210   | Stel             |               |               |            |
| 2   | 850039     | Cylinder kpl.    | Cylinder cpl. | Zylinder kpl. |            |
| 3   | 76646300   | Fordelerløft     |               |               |            |
| 4   | 76691890   | Fyldestuds       |               |               |            |
| 5   | 76346240   | Tårn             |               |               |            |
| 6   | 76646310   | Fordelerløft     |               |               |            |
| 7   | 76691390   | Bolt             |               |               |            |
| 8   | 491366     | Splitbolt        | Bolt          | Bolzen        |            |
| 9   | 76688830   | Bøsning          |               |               |            |
| 10  | 76688840   | Bøsning          |               |               |            |
| 11  | 76692140   | Bøsning          |               |               |            |
| 12  | 76640301   | Afgangsrør       |               |               |            |
| 13  | 76690860   |                  |               |               |            |
| 14  | 76630080   | Beslag           |               |               |            |
| 15  | 76692160   | Støttebøjle      |               |               |            |
| 16  | 76692770   | Bøjle            |               |               |            |
| 17  | 76636780   | Beslag           |               |               |            |
| 18  | 76700890   | Ophæng nederste  |               |               |            |
| 19  | 76700940   | Bøjle            | Clamp         | Bügel         |            |
| 20  | 76700850   | Triangel         |               |               |            |
| 21  | 15699930   | Bøjle            | Clamp         | Bügel         |            |
| 22  | 76691270   | Bøjle            |               |               |            |
| 23  | 76701080   | Plade for ventil |               |               |            |
| 24  | 76702360   | Holder           |               |               |            |
| 25  | 76702370   | Skærm            |               |               |            |
| 26  |            | Slange           |               |               | L=2000     |
| 27  | V 850600   | Fordeler kpl.    |               |               |            |