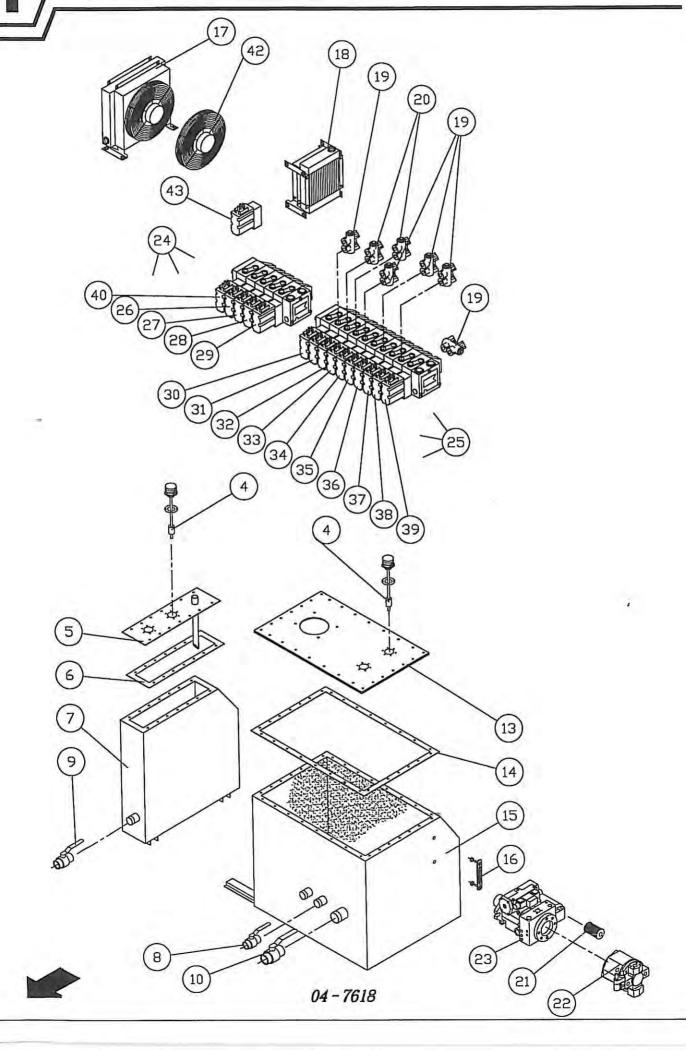

| Pos | Bestil nr. | Benævnelse            | Description | Bezeichnung | Bemærkning |
|-----|------------|-----------------------|-------------|-------------|------------|
| 1   | 850700     | Oliemotor             |             |             | EPMS-160   |
| 2   | 850701     | Cylinder kpl.         |             |             |            |
| 3   | 850702     | Pakningssæt           |             |             |            |
| 4   | 850703     | Fordelerhus           |             |             |            |
| 5   | 850704     | Afblændning           |             |             |            |
| 6   | , 850705   | Indløb                |             |             |            |
| 7   | 850706     | Slange konsol Højre   |             |             |            |
| 8   | 850707     | Lukkeplade            |             |             |            |
| 9   | 850708     | Skærering             |             |             |            |
| 10  | 850709     | Huldplade             |             |             | A          |
| 11  | 850710     | Trykring              |             |             |            |
| 12  | 850711     | Slange konsol Venstre |             |             |            |
| 13  | 850712     | Pakning               |             |             |            |
| 14  | 850713     | Pakning               |             |             |            |
| 15  | 850714     | Skæreringsholder      |             |             |            |
| 16  | 500808     | Kugleleje             |             |             | 6217-2RS   |
| 17  | 850715     | Ekcentrik             |             |             |            |
| 18  | 501802     | 2 Smørenippel         |             |             | 1/8"Rg     |
| 19  | 932357     | 7 Seegerring          |             |             | ø150-l     |
| 20  | 932085     | Seegerring            |             |             | ø85-U      |