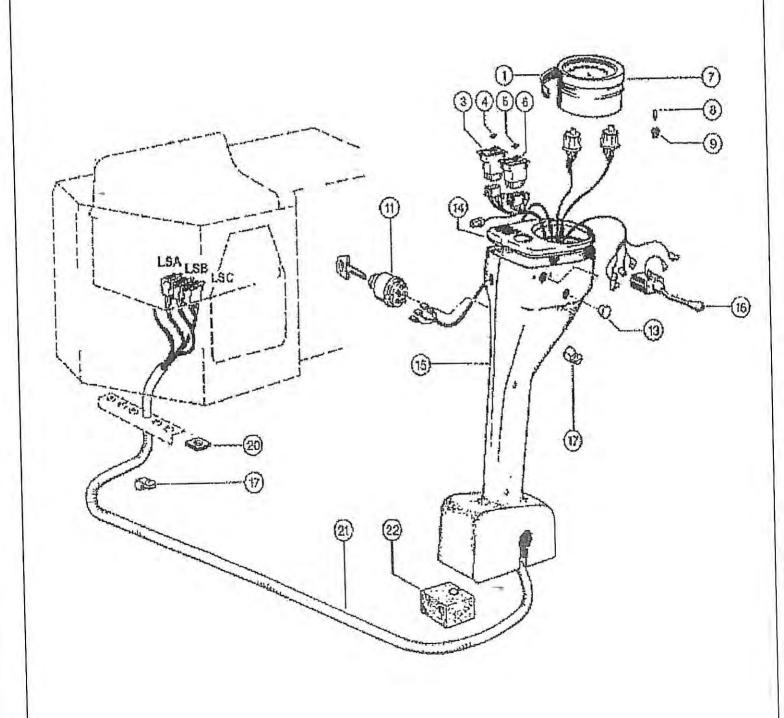

| . PA       |                      | ENEVNELSE DESCRIPTION BEZ   | EICHNUNG BEMARKNING<br>REMARKS<br>BEMERKUNGE |
|------------|----------------------|-----------------------------|----------------------------------------------|
| 1 7        | 6640080              | Skærm f batteri             |                                              |
|            |                      | Bagplade f skærmplade       |                                              |
|            |                      | Gummiskinne m huller        |                                              |
|            |                      | Gummiskinne u huller        |                                              |
| 5          | 212-21-20            |                             |                                              |
|            | 6636540              | Bøjle for batteri           | 49.350                                       |
| 7          | 850297               | Batteri                     | 12v 95a                                      |
|            | 6330590              | Batterikasse                |                                              |
| 9<br>10    |                      |                             |                                              |
| 11         |                      |                             |                                              |
| 12         |                      |                             |                                              |
|            | 6330241              | Donale de fielementado      |                                              |
|            | 6330241              | Bagplade f skærmplade       |                                              |
| 14<br>15   |                      |                             |                                              |
| 40         |                      |                             |                                              |
| 16<br>17   |                      |                             |                                              |
|            |                      |                             |                                              |
| 18<br>19 7 | 2007544              | Limitalianian               |                                              |
|            | 76637511<br>76637512 | Lygtebeslag<br>Lygtebeslag  |                                              |
| 20         | 003/3/2              | Lygienesiag                 |                                              |
| 21         | 862361               | Lygte                       |                                              |
|            | 76639160             | Plade f remskive            |                                              |
| 23/        | 862360               | Slingrelygte                |                                              |
| 24         | 76330601             | Højre Tank                  |                                              |
| 25         |                      | •                           |                                              |
| 26         | 702377               | Kuglehane                   | 2"                                           |
| 27         |                      |                             |                                              |
|            | 76330601             | Venstre Brændstoftstank     | GC3 E                                        |
| 30         | 13711402             | Studs f brændstoftstank     | Ø63,5                                        |
| 24.57      | 050004               | Total II of Land II Grand   | Bosch                                        |
| 31 V       | 850081               | Tankmåler f brændstoftstank | M8x30                                        |
| 32         | 1920156              | Stålbolt                    | M8 Let                                       |
| 33         | 1930229              | Spændeskive                 |                                              |
| 34         | 1930727              | Møtrik                      | MB                                           |
|            | 76330260             | Kædeskærm f snekkedrev      |                                              |
| 36<br>37   |                      |                             |                                              |
| 37<br>38   |                      |                             |                                              |
|            | 76636522             | Venstre konsol f bom        |                                              |
| 40         | 1922704              | Stálbolt                    | M16x60                                       |
| 41         | 1930234              | Spændeskive                 | M16                                          |
| 42         | 930083               | Møtrik                      | M16                                          |
| 43         | 1930944              | Fjederskive                 | М8                                           |
| 44         | 76636521             | Højre konsol f bom          | 300                                          |
| 45         | 76331422             | Skærm f lille oliekøler     |                                              |
| 46         | 76331421             | Skærm f store oliekøler     |                                              |
| 47         | 76641511             | Studs højre                 | 2"                                           |
| 48         | 702883               | Bøjning                     | 2" 90° 1/1                                   |
| 49         | 76641460             | Slangestuds                 |                                              |
| 50         | 850128               | Spændebånd                  | 61-70mm                                      |
| 51         | 703013               | Slange                      | 2" 2000m                                     |
| 52         | 76641512             | Studs venstre               | -                                            |
| 53         | 702891               | Bejning                     | 2" 90° U/                                    |
| 54         | 702880               |                             | 1/4"                                         |
| 55         | 803066               |                             | 40.4                                         |