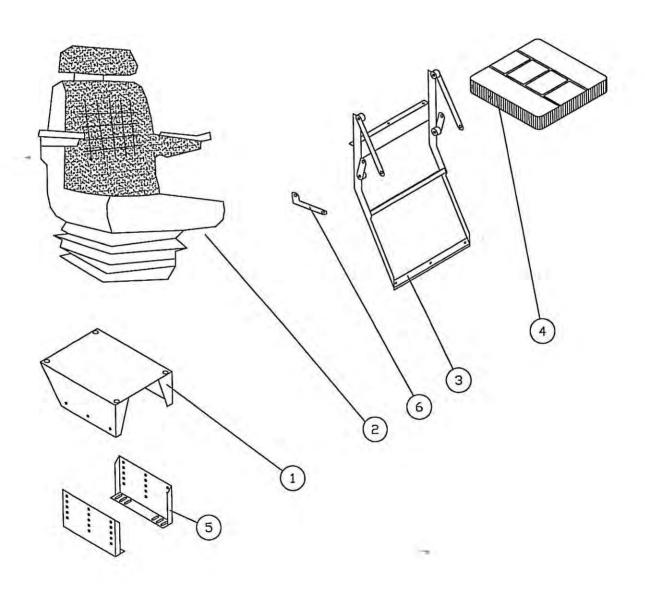

|             |            |
| 4   | 76638870   | Bundplade   |             |             |            |
| 5   | 76638850   | Plade       |             |             | 7.11       |
| 6   | 76691560   | Topplade    |             |             |            |
| 7   | 76638822   | Kurvebane   |             |             |            |
| 8   | 76638821   | Kurvebane   |             |             |            |
| 9   | 76638930   | Arm         |             |             |            |
| 10  | 76641090   | Beslag      |             |             |            |
| 11  | 76638980   | Beslag      |             |             |            |
| 12  | 76634701   | Gevindstang |             |             |            |
| 13  | 76641670   | Gevindstang |             |             | A Comment  |



| R.<br>NO.<br>NR. | BESTIL.<br>PART NO.<br>TEIL NR. | BENAVNELSE | DESCR | PTION | BEZ | EICHNUNG | BEMÆRKI<br>REMARKI<br>BEMERKI