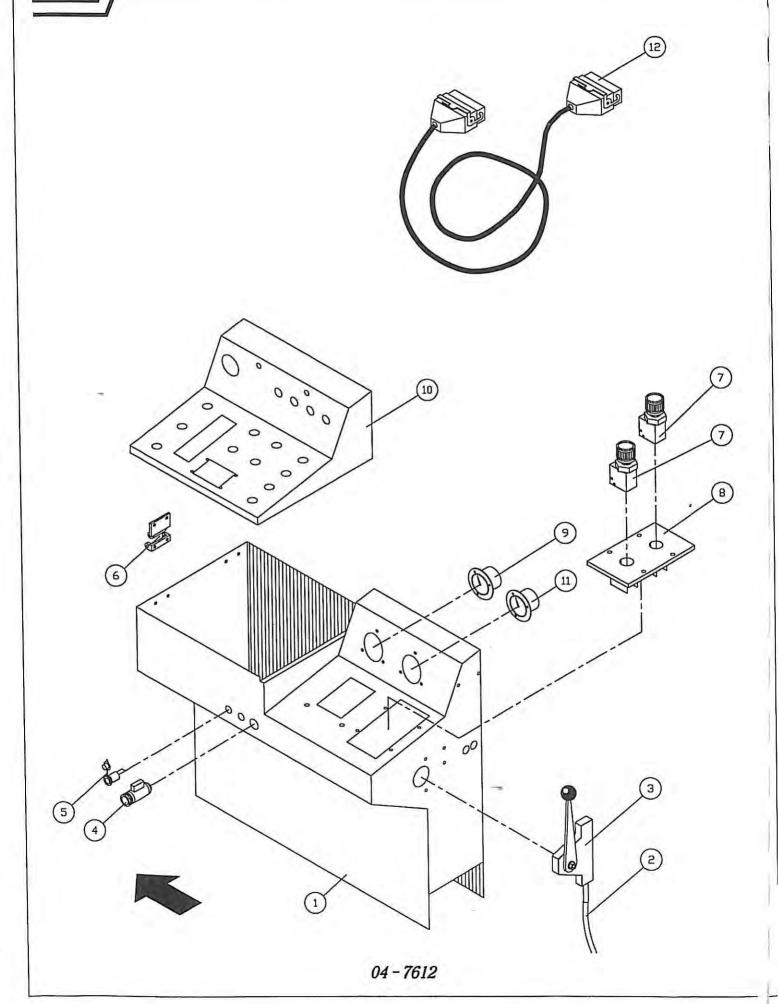

|
| 8          | 1930905                         | Spændeskive                 |             | M10                                  |
| 9          | 1930945                         | Fjederskive                 |             | M10                                  |
| 10         | 1930728                         | Møtrik                      |             | M10                                  |
| 11         | 76636300                        | Stige f. platform           |             |                                      |
| 12         | 1922629                         | Sætskrue                    |             | M10x35                               |
| 13         | 76636860                        | Beslag f. stige f. platform |             |                                      |





| R.<br>NO.<br>NR. | PART NO.   | BENEVNELSE DESCRIPTION BEZEICHNUNG | BEMÆRKNING<br>REMARKS<br>BEMERKUNGEN |
|------------------|------------|------------------------------------|--------------------------------------|
| 1                | 76106500   | Instrumentpanel                    |                                      |
| 2                | V 851281   | Vofaflex kabel                     | 4,5 m.                               |
| 3                | 851272     | Vofaflex kabelhåndtag              |                                      |
| 4                | 861524     | Cigarettænder                      |                                      |
| 5                | 861523     | Stik                               |                                      |
| 6                | 850237