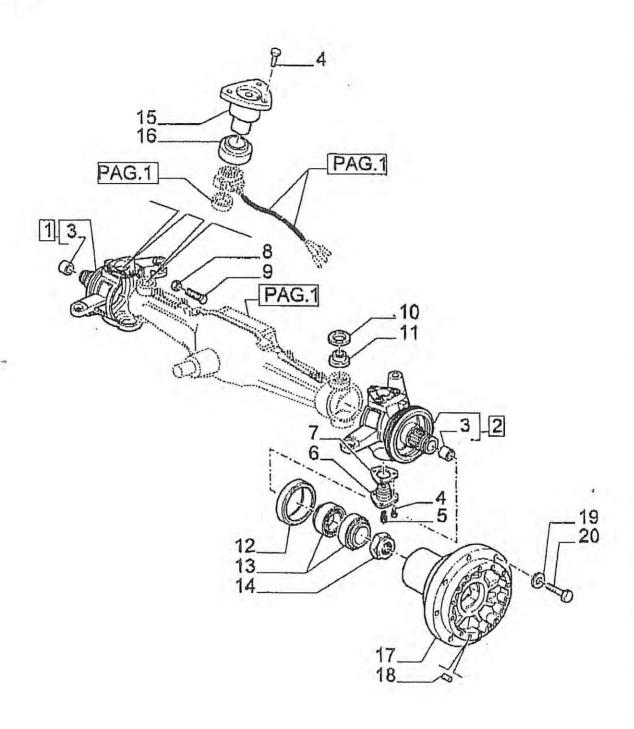

## Fordelerophæng

| Pos | Bestil nr. | Benævnelse       | Description   | Bezeichnung   | Bemærkning |
|-----|------------|------------------|---------------|---------------|------------|
| 1   | 76106210   | Stel             |               |               |            |
| 2   | 850039     | Cylinder kpl.    | Cylinder cpl. | Zylinder kpl. |            |
| 3   | 76646300   | Fordelerløft     |               |               |            |
| 4   | 76691890   | Fyldestuds       |               |               |            |
| 5   | 76346240   | Tårn             |               |               |            |
| 6   | 76646310   | Fordelerløft     |               |               |            |
| 7   | 76691390   | Bolt             |               |               |            |
| 8   | 491366     | Splitbolt        | Bolt          | Bolzen        |            |
| 9   | 76688830   | Bøsning          |               |               |            |
| 10  | 76688840   | Bøsning          |               |               |            |
| 11  | 76692140   | Bøsning          |               |               |            |
| 12  | 76640301   | Afgangsrør       |               |               |            |
| 13  | 76690860   |                  |               |               |            |
| 14  | 76630080   | Beslag           |               |               |            |
| 15  | 76692160   | Støttebøjle      |               |               |            |
| 16  | 76692770   | Bøjle            |               |               |            |
| 17  | 76636780   | Beslag           |               |               |            |
| 18  | 76700890   | Ophæng nederste  |               |               |            |
| 19  | 76700940   | Bøjle            | Clamp         | Bügel         |            |
| 20  | 76700850   | Triangel         |               |               |            |
| 21  | 15699930   | Bøjle            | Clamp         | Bügel         |            |
| 22  | 76691270   | Bøjle            |               |               |            |
| 23  | 76701080   | Plade for ventil |               |               |            |
| 24  | 76702360   | Holder           |               |               |            |
| 25  | 76702370   | Skærm            |               |               |            |
| 26  |            | Slange           |               |               | L=2000     |
| 27  | V 850600   | Fordeler kpl.    |               |               |            |

| Pos | Bestil nr. | Benævnelse            | Description | Bezeichnung | Bemærkning |
|-----|------------|-----------------------|-------------|-------------|------------|
| 1   | 850700     | Oliemotor             |             |             | EPMS-160   |
| 2   | 850701     | Cylinder kpl.         |             |             |            |
| 3   | 850702     | Pakningssæt           |             |             |            |
| 4   | 850703     | Fordelerhus           |             |             |            |
| 5   | 850704     | Afblændning           |             |             |            |
| 6   | , 850705   | Indløb                |             |             |            |
| 7   | 850706     | Slange konsol Højre   |             |             |            |
| 8   | 850707     | Lukkeplade            |             |             |            |
| 9   | 850708     | Skærering             |             |             |            |
| 10  | 850709     | Huldplade             |             |             | A          |
| 11  | 850710     | Trykring              |             |             |            |
| 12  | 850711     | Slange konsol Venstre |             |             |            |
| 13  | 850712     | Pakning               |             |             |            |
| 14  | 850713     | Pakning               |             |             |            |
| 15  | 850714     | Skæreringsholder      |             |             |            |
| 16  | 500808     | Kugleleje             |             |             | 6217-2RS   |
| 17  | 850715     | Ekcentrik             |             |             |            |
| 18  | 501802     | 2 Smørenippel         |             |             | 1/8"Rg     |
| 19  | 932357     | 7 Seegerring          |             |             | ø150-l     |
| 20  | 932085     | Seegerring            |             |             | ø85-U      |