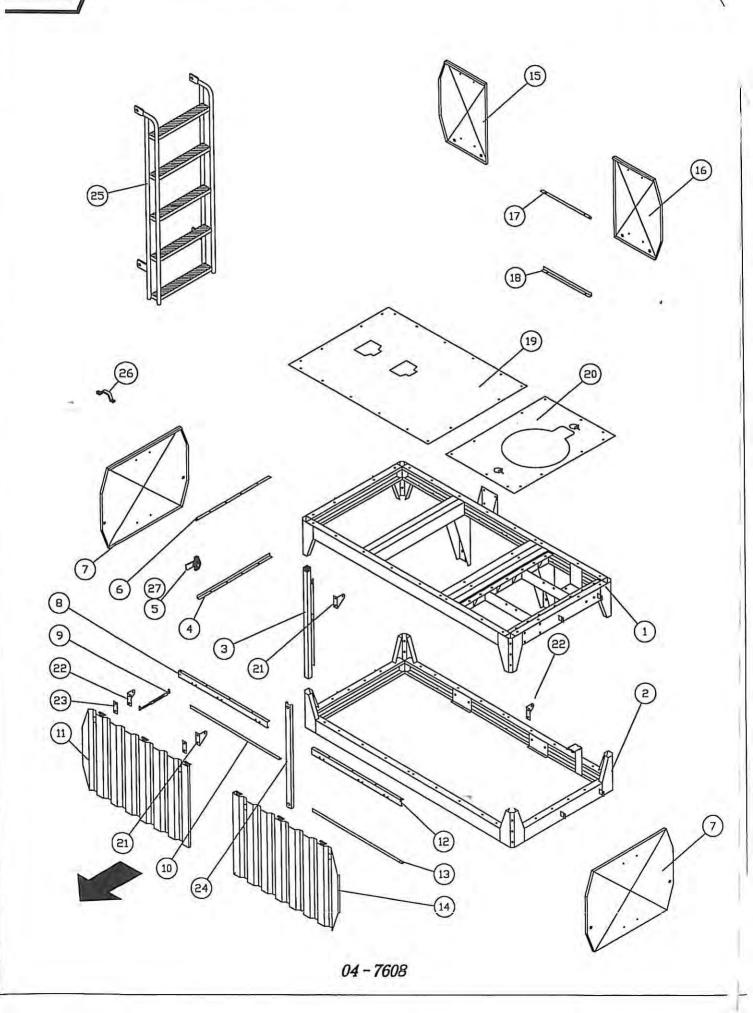

| . PA       |                      | ENEVNELSE DESCRIPTION BEZ   | EICHNUNG BEMARKNING<br>REMARKS<br>BEMERKUNGE |
|------------|----------------------|-----------------------------|----------------------------------------------|
| 1 7        | 6640080              | Skærm f batteri             |                                              |
|            |                      | Bagplade f skærmplade       |                                              |
|            |                      | Gummiskinne m huller        |                                              |
|            |                      | Gummiskinne u huller        |                                              |
| 5          | 212-21-20            |                             |                                              |
|            | 6636540              | Bøjle for batteri           | 49.350                                       |
| 7          | 850297               | Batteri                     | 12v 95a                                      |
|            | 6330590              | Batterikasse                |                                              |
| 9<br>10    |                      |                             |                                              |
| 11         |                      |                             |                                              |
| 12         |                      |                             |                                              |
|            | 6330241              | Donale de fielementado      |                                              |
|            | 6330241              | Bagplade f skærmplade       |                                              |
| 14<br>15   |                      |                             |                                              |
| 40         |                      |                             |                                              |
| 16<br>17   |                      |                             |                                              |
|            |                      |                             |                                              |
| 18<br>19 7 | 2007544              | Limitalianian               |                                              |
|            | 76637511<br>76637512 | Lygtebeslag<br>Lygtebeslag  |                                              |
| 20         | 003/3/2              | Lygienesiag                 |                                              |
| 21         | 862361               | Lygte                       |                                              |
|            | 76639160             | Plade f remskive            |                                              |
| 23/        | 862360               | Slingrelygte                |                                              |
| 24         | 76330601             | Højre Tank                  |                                              |
| 25         |                      | •                           |                                              |
| 26         | 702377               | Kuglehane                   | 2"                                           |
| 27         |                      |                             |                                              |
|            | 76330601             | Venstre Brændstoftstank     | GC3 E                                        |
| 30         | 13711402             | Studs f brændstoftstank     | Ø63,5                                        |
| 24.57      | 050004               | Total II of Land II Grand   | Bosch                                        |
| 31 V       | 850081               | Tankmåler f brændstoftstank | M8x30                                        |
| 32         | 1920156              | Stålbolt                    | M8 Let                                       |
| 33         | 1930229              | Spændeskive                 |                                              |
| 34         | 1930727              | Møtrik                      | MB                                           |
|            | 76330260             | Kædeskærm f snekkedrev      |                                              |
| 36<br>37   |                      |                             |                                              |
| 37<br>38   |                      |                             |                                              |
|            | 76636522             | Venstre konsol f bom        |                                              |
| 40         | 1922704              | Stálbolt                    | M16x60                                       |
| 41         | 1930234              | Spændeskive                 | M16                                          |
| 42         | 930083               | Møtrik                      | M16                                          |
| 43         | 1930944              | Fjederskive                 | М8                                           |
| 44         | 76636521             | Højre konsol f bom          | 300                                          |
| 45         | 76331422             | Skærm f lille oliekøler     |                                              |
| 46         | 76331421             | Skærm f store oliekøler     |                                              |
| 47         | 76641511             | Studs højre                 | 2"                                           |
| 48         | 702883               | Bøjning                     | 2" 90° 1/1                                   |
| 49         | 76641460             | Slangestuds                 |                                              |
| 50         | 850128               | Spændebånd                  | 61-70mm                                      |
| 51         | 703013               | Slange                      | 2" 2000m                                     |
| 52         | 76641512             | Studs venstre               | -                                            |
| 53         | 702891               | Bejning                     | 2" 90° U/                                    |
| 54         | 702880               |                             | 1/4"                                         |
| 55         | 803066               |                             | 40.4                                         |