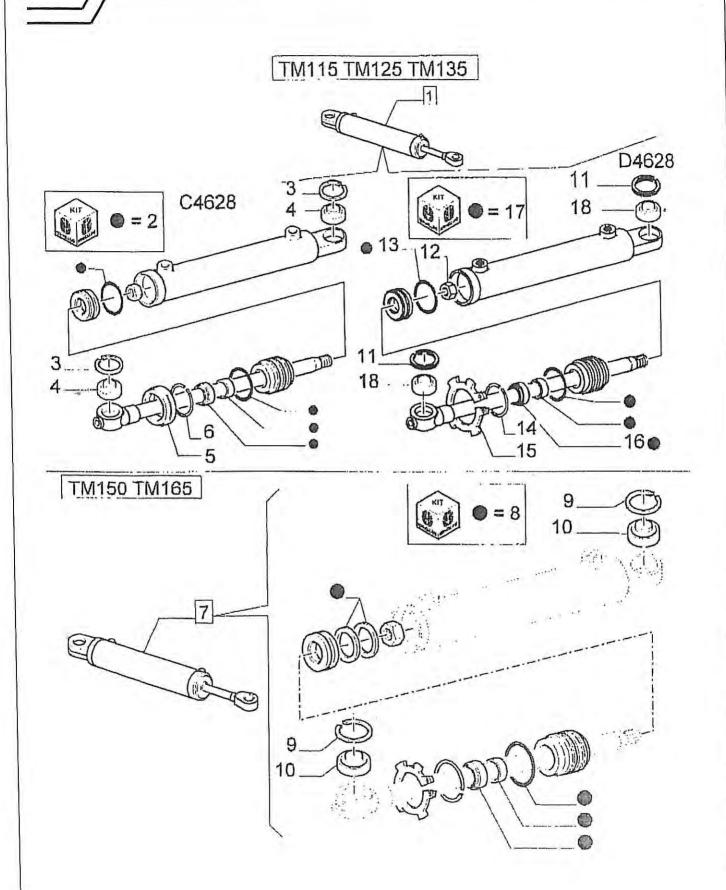

| Pos | Bestil nr. | Benævnelse   | Description | Bezeichnung | Bemærkning |
|-----|------------|--------------|-------------|-------------|------------|
| 1   | 76106210   | Stel         |             |             |            |
| 2   | 76643911   | Konsol       |             |             |            |
| 3   | 76643912   | Konsol       |             |             |            |
| 4   | 76643882   | Konsol       |             |             |            |
| 5   | 76643881   | Konsol       |             |             |            |
| 6   | √ 853006   | Cylinder     |             |             |            |
| 7   | √ 850382   | Slangeholder |             |             | ø45        |
| 8   | 76643920   | Arm          |             |             |            |
| 9   | 76643870   | Arm          |             |             |            |
| 10  | 76643941   | Arm          |             |             |            |
| 11  | 76643460   | Skinne       |             |             |            |
| 12  | 76643490   | Skinne       |             |             |            |
| 13  | 76634040   | Skinne       |             |             |            |
| 14  | 76331000   | Stige        |             |             |            |
| 15  | 76220081   | Skærm        |             |             |            |
| 16  | 76220082   | Skærm        |             |             | A          |
| 17  | 76639190   | Beslag       | 4 19        |             |            |
| 18  | 76331400   | Skæm         |             |             |            |
| 19  | 76642840   | Ventilplade  |             |             |            |
| 20  | 76642830   | Sideplader   |             |             |            |
| 21  | 803066     | 6 Håndtag    | Handle      | Handgriff   |            |

## Fordelerophæng

| Pos | Bestil nr. | Benævnelse       | Description   | Bezeichnung   | Bemærkning |
|-----|------------|------------------|---------------|---------------|------------|
| 1   | 76106210   | Stel             |               |               |            |
| 2   | 850039     | Cylinder kpl.    | Cylinder cpl. | Zylinder kpl. |            |
| 3   | 76646300   | Fordelerløft     |               |               |            |
| 4   | 76691890   | Fyldestuds       |               |               |            |
| 5   | 76346240   | Tårn             |               |               |            |
| 6   | 76646310   | Fordelerløft     |               |               |            |
| 7   | 76691390   | Bolt             |               |               |            |
| 8   | 491366     | Splitbolt        | Bolt          | Bolzen        |            |
| 9   | 76688830   | Bøsning          |               |               |            |
| 10  | 76688840   | Bøsning          |               |               |            |
| 11  | 76692140   | Bøsning          |               |               |            |
| 12  | 76640301   | Afgangsrør       |               |               |            |
| 13  | 76690860   |                  |               |               |            |
| 14  | 76630080   | Beslag           |               |               |            |
| 15  | 76692160   | Støttebøjle      |               |               |            |
| 16  | 76692770   | Bøjle            |               |               |            |
| 17  | 76636780   | Beslag           |               |               |            |
| 18  | 76700890   | Ophæng nederste  |               |               |            |
| 19  | 76700940   | Bøjle            | Clamp         | Bügel         |            |
| 20  | 76700850   | Triangel         |               |               |            |
| 21  | 15699930   | Bøjle            | Clamp         | Bügel         |            |
| 22  | 76691270   | Bøjle            |               |               |            |
| 23  | 76701080   | Plade for ventil |               |               |            |
| 24  | 76702360   | Holder           |               |               |            |
| 25  | 76702370   | Skærm            |               |               |            |
| 26  |            | Slange           |               |               | L=2000     |
| 27  | V 850600   | Fordeler kpl.    |               |               |            |