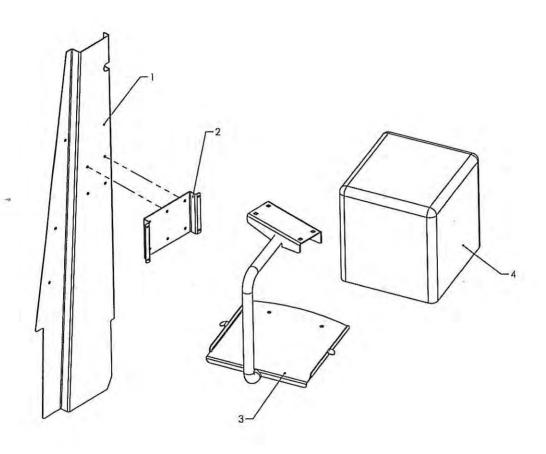

| Pos | Bestil nr. | Benævnelse   | Description | Bezeichnung | Bemærkning |
|-----|------------|--------------|-------------|-------------|------------|
| 1   | 76106210   | Stel         |             |             |            |
| 2   | 76643911   | Konsol       |             |             |            |
| 3   | 76643912   | Konsol       |             |             |            |
| 4   | 76643882   | Konsol       |             |             |            |
| 5   | 76643881   | Konsol       |             |             |            |
| 6   | √ 853006   | Cylinder     |             |             |            |
| 7   | √ 850382   | Slangeholder |             |             | ø45        |
| 8   | 76643920   | Arm          |             |             |            |
| 9   | 76643870   | Arm          |             |             |            |
| 10  | 76643941   | Arm          |             |             |            |
| 11  | 76643460   | Skinne       |             |             |            |
| 12  | 76643490   | Skinne       |             |             |            |
| 13  | 76634040   | Skinne       |             |             |            |
| 14  | 76331000   | Stige        |             |             |            |
| 15  | 76220081   | Skærm        |             |             |            |
| 16  | 76220082   | Skærm        |             |             | A          |
| 17  | 76639190   | Beslag       | 4 19        |             |            |
| 18  | 76331400   | Skæm         |             |             |            |
| 19  | 76642840   | Ventilplade  |             |             |            |
| 20  | 76642830   | Sideplader   |             |             |            |
| 21  | 803066     | 6 Håndtag    | Handle      | Handgriff   |            |