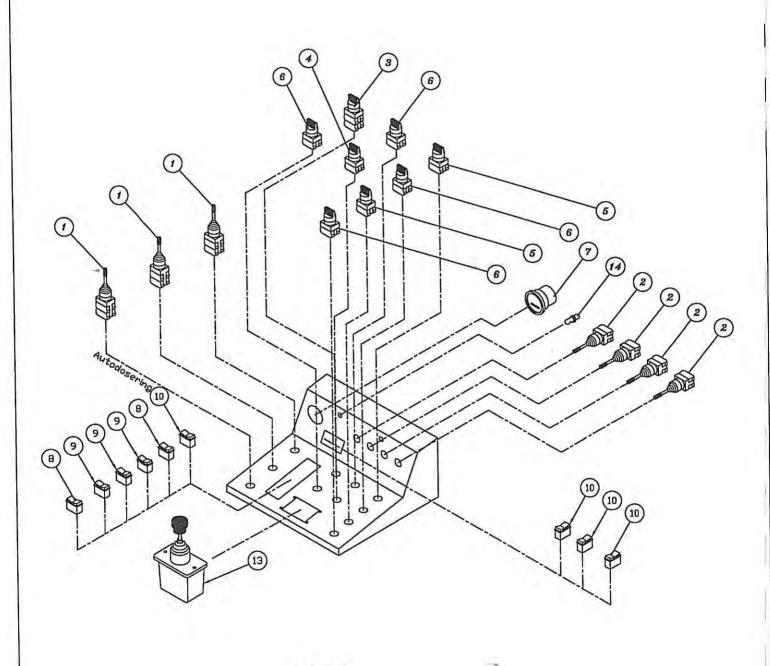

|
| 6                | 850237     | Hængsel                            |                                      |
| 7                | v 702299   | Overtryksventil f. tromle          |                                      |
| 8                | 76640980   | Lille plade f. el-boks             |                                      |
| 9                | 850096     | Manometer                          | 1/4" RG 16 Bar                       |
| 10               | 76331180   | Instrumentpanel                    |                                      |
| 11               | 850097     | Manometer                          | 1/4" RG 250 Bar                      |
| 12               | 2 √ 862291 | Hovedkabel kpl.                    |                                      |







| BESTIL.  | BENEVNELSE                                                                                       |
|----------|--------------------------------------------------------------------------------------------------|
| TEIL NR. |                                                                                                  |
| 861807   | Joystick                                                                                         |
| 861809   | Joystick                                                                                         |
| 861816   | Omskifter                                                                                        |
| 861817   | Omskifter                                                                                        |
| 861818   |