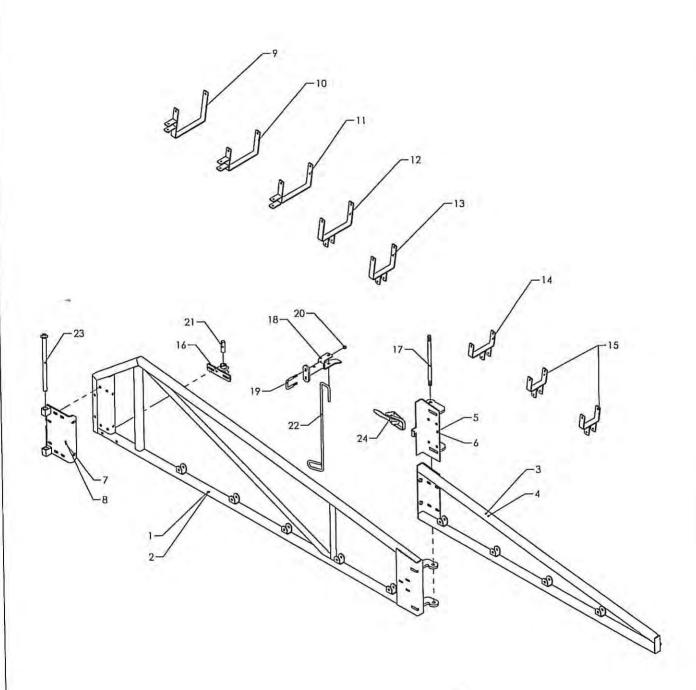

| Pos | Bestil nr. | Benævnelse   | Description | Bezeichnung | Bemærkning |
|-----|------------|--------------|-------------|-------------|------------|
| 1   | 76106210   | Stel         |             |             |            |
| 2   | 76643911   | Konsol       |             |             |            |
| 3   | 76643912   | Konsol       |             |             |            |
| 4   | 76643882   | Konsol       |             |             |            |
| 5   | 76643881   | Konsol       |             |             |            |
| 6   | √ 853006   | Cylinder     |             |             |            |
| 7   | √ 850382   | Slangeholder |             |             | ø45        |
| 8   | 76643920   | Arm          |             |             |            |
| 9   | 76643870   | Arm          |             |             |            |
| 10  | 76643941   | Arm          |             |             |            |
| 11  | 76643460   | Skinne       |             |             |            |
| 12  | 76643490   | Skinne       |             |             |            |
| 13  | 76634040   | Skinne       |             |             |            |
| 14  | 76331000   | Stige        |             |             |            |
| 15  | 76220081   | Skærm        |             |             |            |
| 16  | 76220082   | Skærm        |             |             | A          |
| 17  | 76639190   | Beslag       | 4 19        |             |            |
| 18  | 76331400   | Skæm         |             |             |            |
| 19  | 76642840   | Ventilplade  |             |             |            |
| 20  | 76642830   | Sideplader   |             |             |            |
| 21  | 803066     | 6 Håndtag    | Handle      | Handgriff   |            |