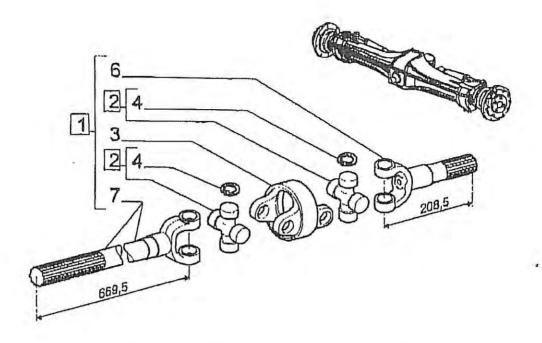

| Pos | Bestil nr. | Benævnelse   | Description | Bezeichnung | Bemærkning |
|-----|------------|--------------|-------------|-------------|------------|
| 1   | 76106210   | Stel         |             |             |            |
| 2   | 76643911   | Konsol       |             |             |            |
| 3   | 76643912   | Konsol       |             |             |            |
| 4   | 76643882   | Konsol       |             |             |            |
| 5   | 76643881   | Konsol       |             |             |            |
| 6   | √ 853006   | Cylinder     |             |             |            |
| 7   | √ 850382   | Slangeholder |             |             | ø45        |
| 8   | 76643920   | Arm          |             |             |            |
| 9   | 76643870   | Arm          |             |             |            |
| 10  | 76643941   | Arm          |             |             |            |
| 11  | 76643460   | Skinne       |             |             |            |
| 12  | 76643490   | Skinne       |             |             |            |
| 13  | 76634040   | Skinne       |             |             |            |
| 14  | 76331000   | Stige        |             |             |            |
| 15  | 76220081   | Skærm        |             |             |            |
| 16  | 76220082   | Skærm        |             |             | A          |
| 17  | 76639190   | Beslag       | 4 19        |             |            |
| 18  | 76331400   | Skæm         |             |             |            |
| 19  | 76642840   | Ventilplade  |             |             |            |
| 20  | 76642830   | Sideplader   |             |             |            |
| 21  | 803066     | 6 Håndtag    | Handle      | Handgriff   |            |