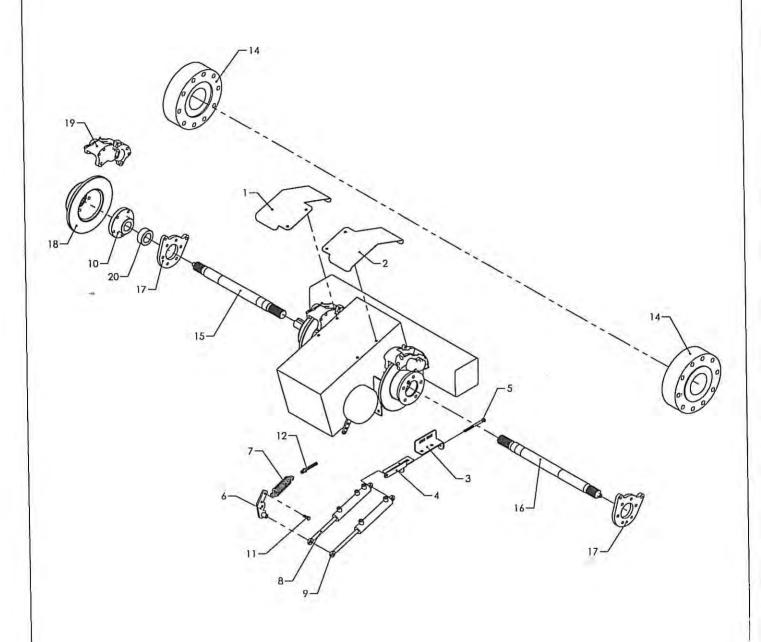

## Indholdsfortegnelse

| Bremsepedal            | 04-7614    |
|------------------------|------------|
| Class aksel            | 04-7627    |
| Dieseltanke            | 04-7601    |
| Drejekonsol            | 04-7610    |
|                        |            |
| Drejekrans             | 04-7609    |
| Fordeler               | 04-7604    |
| Ford'elerophæng        | 04-7603    |
| Førerhus               | 04-7630    |
|                        |            |
| Gear hus.              | 04-7625    |
| Gearkonsol             | 04-7615    |
| Hjul gear hus          | 04-7628    |
| Hjul                   | 04-7631    |
|                        |            |
| Hovedkabel             | 04-7612    |
| Hydrauliktanke         | 04-7617    |
| Hydrauliktanke         | 04-7618    |
| Håndbremse             | 04-7627    |
|                        |            |
| Indsugning             | 04-7619    |
| Instrumentpanel        | 04-7613    |
| Linde motor.           | 04-7626    |
| Motor                  | 04-7629    |
| Sec. 19                |            |
| Motordele              | 04-7607    |
| Motorkonsol            | 04-7608    |
| Negativbremse          | 04-7636    |
| Platform               | 04-7611    |
| Dot                    |            |
| Rat                    | 04-7632    |
| Rat                    | 04-7633    |
| Ruder                  | .04-7616   |
| Sauer motor            | 04-7638    |
| Sidestyr               | 04.7600    |
| Sidestyr               | 04-7623    |
| Slange næse            | .04-7635   |
| SlangeflytSlangeruller | 04-7602    |
| Statiger unior         | 04-7621    |
| Snekkeaksel            | 04.7600    |
| Snadeventil            | .04-7620   |
| SpadeventilStige       | 04-7636    |
| StigeStol              | 04-7611    |
| Stol                   | 04-7624    |
| Styreaksel             | 04 7620 60 |
| Tromle                 | 04-7639-50 |
| Trækbom                | .04-7634   |
| Udstødning             | 04-7622    |
|                        | 04-7619    |
| Vinge inderste         | 04.7605    |
| Vinge yderste.         | 04-7005    |
|                        | 04-7000    |