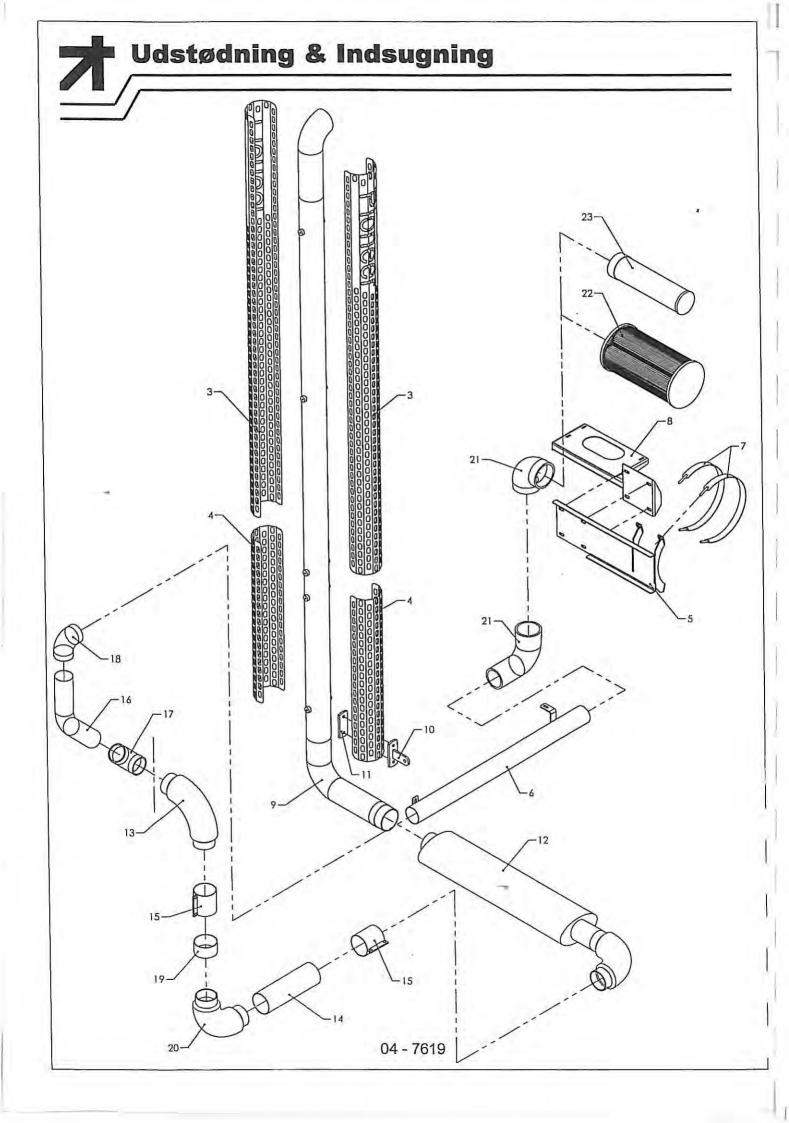

| . PA       |                      | ENEVNELSE DESCRIPTION BEZ   | EICHNUNG BEMARKNING<br>REMARKS<br>BEMERKUNGE |
|------------|----------------------|-----------------------------|----------------------------------------------|
| 1 7        | 6640080              | Skærm f batteri             |                                              |
|            |                      | Bagplade f skærmplade       |                                              |
|            |                      | Gummiskinne m huller        |                                              |
|            |                      | Gummiskinne u huller        |                                              |
| 5          | 212-21-20            |                             |                                              |
|            | 6636540              | Bøjle for batteri           | 49.350                                       |
| 7          | 850297               | Batteri                     | 12v 95a                                      |
|            | 6330590              | Batterikasse                |                                              |
| 9<br>10    |                      |                             |                                              |
| 11         |                      |                             |                                              |
| 12         |                      |                             |                                              |
|            | 6330241              | Donale de fielementado      |                                              |
|            | 6330241              | Bagplade f skærmplade       |                                              |
| 14<br>15   |                      |                             |                                              |
| 40         |                      |                             |                                              |
| 16<br>17   |                      |                             |                                              |
|            |                      |                             |                                              |
| 18<br>19 7 | 2007544              | Limitalianian               |                                              |
|            | 76637511<br>76637512 | Lygtebeslag<br>Lygtebeslag  |                                              |
| 20         | 003/3/2              | Lygienesiag                 |                                              |
| 21         | 862361               | Lygte                       |                                              |
|            | 76639160             | Plade f remskive            |                                              |
| 23/        | 862360               | Slingrelygte                |                                              |
| 24         | 76330601             | Højre Tank                  |                                              |
| 25         |                      | •                           |                                              |
| 26         | 702377               | Kuglehane                   | 2"                                           |
| 27         |                      |                             |                                              |
|            | 76330601             | Venstre Brændstoftstank     | GC3 E                                        |
| 30         | 13711402             | Studs f brændstoftstank     | Ø63,5                                        |
| 24.57      | 050004               | Total II of Land II Grand   | Bosch                                        |
| 31 V       | 850081               | Tankmåler f brændstoftstank | M8x30                                        |
| 32         | 1920156              | Stålbolt                    | M8 Let                                       |
| 33         | 1930229              | Spændeskive                 |                                              |
| 34         | 1930727              | Møtrik                      | MB                                           |
|            | 76330260             | Kædeskærm f snekkedrev      |                                              |
| 36<br>37   |                      |                             |                                              |
| 37<br>38   |                      |                             |                                              |
|            | 76636522             | Venstre konsol f bom        |                                              |
| 40         | 1922704              | Stálbolt                    | M16x60                                       |
| 41         | 1930234              | Spændeskive                 | M16                                          |
| 42         | 930083               | Møtrik                      | M16                                          |
| 43         | 1930944              | Fjederskive                 | М8                                           |
| 44         | 76636521             | Højre konsol f bom          | 300                                          |
| 45         | 76331422             | Skærm f lille oliekøler     |                                              |
| 46         | 76331421             | Skærm f store oliekøler     |                                              |
| 47         | 76641511             | Studs højre                 | 2"                                           |
| 48         | 702883               | Bøjning                     | 2" 90° 1/1                                   |
| 49         | 76641460             | Slangestuds                 |                                              |
| 50         | 850128               | Spændebånd                  | 61-70mm                                      |
| 51         | 703013               | Slange                      | 2" 2000m                                     |
| 52         | 76641512             | Studs venstre               | -                                            |
| 53         | 702891               | Bejning                     | 2" 90° U/                                    |
| 54         | 702880               |                             | 1/4"                                         |
| 55         | 803066               |                             | 40.4                                         |