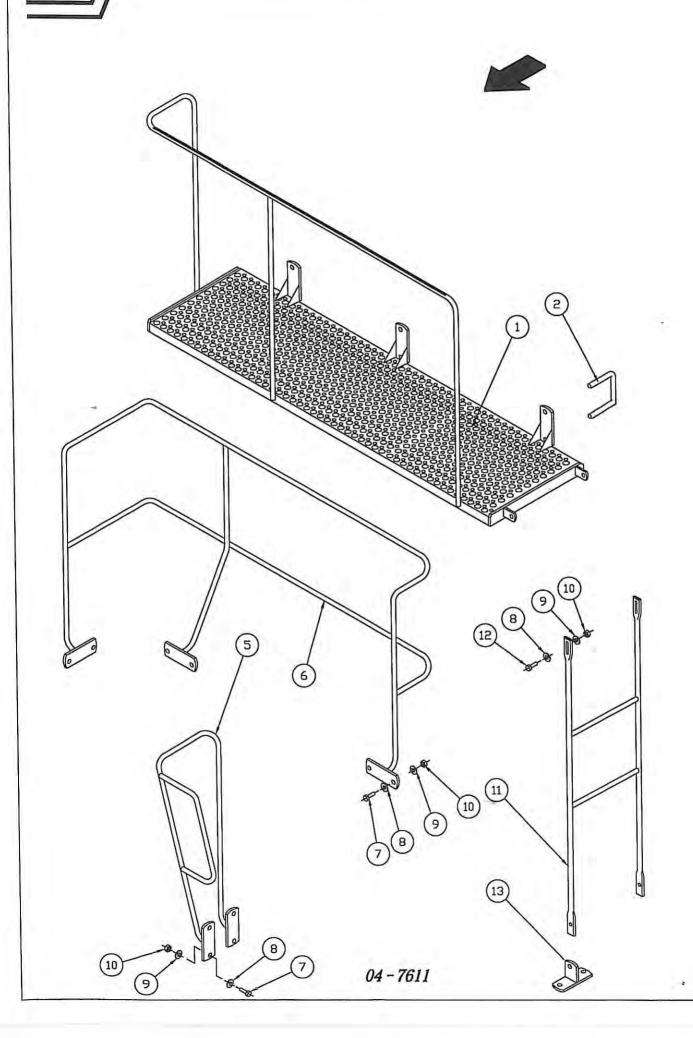

|                                 |                  |             |             |                                      |
| 48               |                                 |                  |             |             |                                      |
|                  |                                 |                  |             |             |                                      |

## Drejekonsol



| Pos | Bestil nr. Benævnelse | Description | Bezeichnung | Bemærkning |
|-----|-----------------------|-------------|-------------|------------|
| 1   | 76640750 Kabelbakke   |             |             |            |
| 2   | 76331342 Kabelholder  |             |             |            |
| 3   | 76331341 Kabelholder  |             |             |            |





| NO.<br>NR. | BESTIL.<br>PART NO.<br>TEIL NR. | BENÆVNELSE DESCRIPTION      | BEZEICHNUNG | BEMÆRKNING<br>REMARKS<br>BEMERKUNGEN |
|------------|---------------------------------|-----------------------------|-------------|--------------------------------------|
| 1          | 76220061                        | Platform                    |             |                                      |
| 2          | 76691270                        | Bøjle                       |             |                                      |
| 3          | 1930947                         | Fjederskive                 |             | M12                                  |
| 4          | 1930730                         | Møtrik                      |             | M12                                  |
| 6