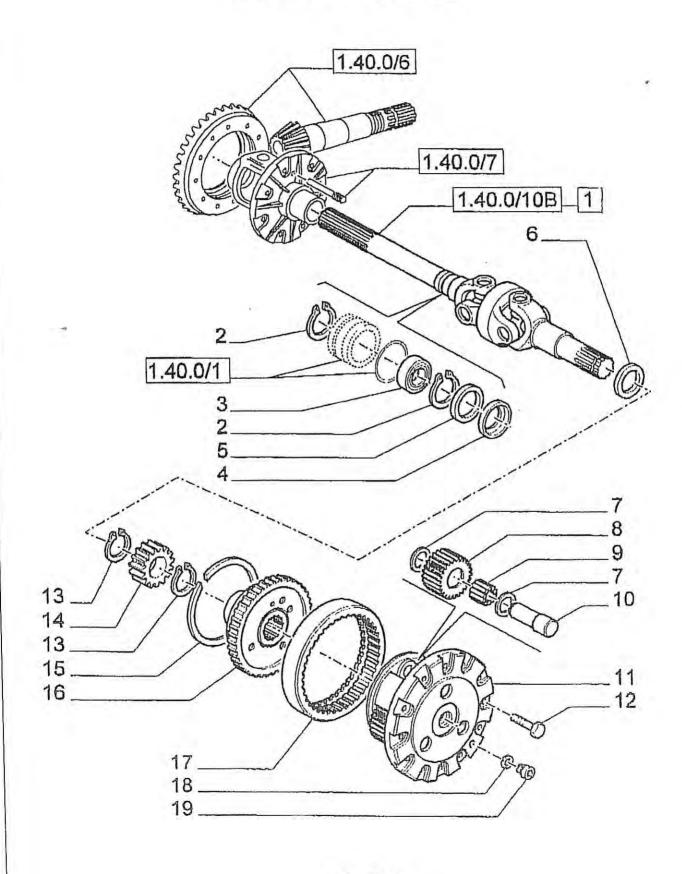

## Indholdsfortegnelse

| Bremsepedal            | 04-7614    |
|------------------------|------------|
| Class aksel            | 04-7627    |
| Dieseltanke            | 04-7601    |
| Drejekonsol            | 04-7610    |
|                        |            |
| Drejekrans             | 04-7609    |
| Fordeler               | 04-7604    |
| Ford'elerophæng        | 04-7603    |
| Førerhus               | 04-7630    |
|                        |            |
| Gear hus.              | 04-7625    |
| Gearkonsol             | 04-7615    |
| Hjul gear hus          | 04-7628    |
| Hjul                   | 04-7631    |
|                        |            |
| Hovedkabel             | 04-7612    |
| Hydrauliktanke         | 04-7617    |
| Hydrauliktanke         | 04-7618    |
| Håndbremse             | 04-7627    |
|                        |            |
| Indsugning             | 04-7619    |
| Instrumentpanel        | 04-7613    |
| Linde motor.           | 04-7626    |
| Motor                  | 04-7629    |
| Sec. 19                |            |
| Motordele              | 04-7607    |
| Motorkonsol            | 04-7608    |
| Negativbremse          | 04-7636    |
| Platform               | 04-7611    |
| Dot                    |            |
| Rat                    | 04-7632    |
| Rat                    | 04-7633    |
| Ruder                  | .04-7616   |
| Sauer motor            | 04-7638    |
| Sidestyr               | 04.7600    |
| Sidestyr               | 04-7623    |
| Slange næse            | .04-7635   |
| SlangeflytSlangeruller | 04-7602    |
| Statiger unior         | 04-7621    |
| Snekkeaksel            | 04.7600    |
| Snadeventil            | .04-7620   |
| SpadeventilStige       | 04-7636    |
| StigeStol              | 04-7611    |
| Stol                   | 04-7624    |
| Styreaksel             | 04 7620 60 |
| Tromle                 | 04-7639-50 |
| Trækbom                | .04-7634   |
| Udstødning             | 04-7622    |
|                        | 04-7619    |
| Vinge inderste         | 04.7605    |
| Vinge yderste.         | 04-7005    |
|                        | 04-7000    |