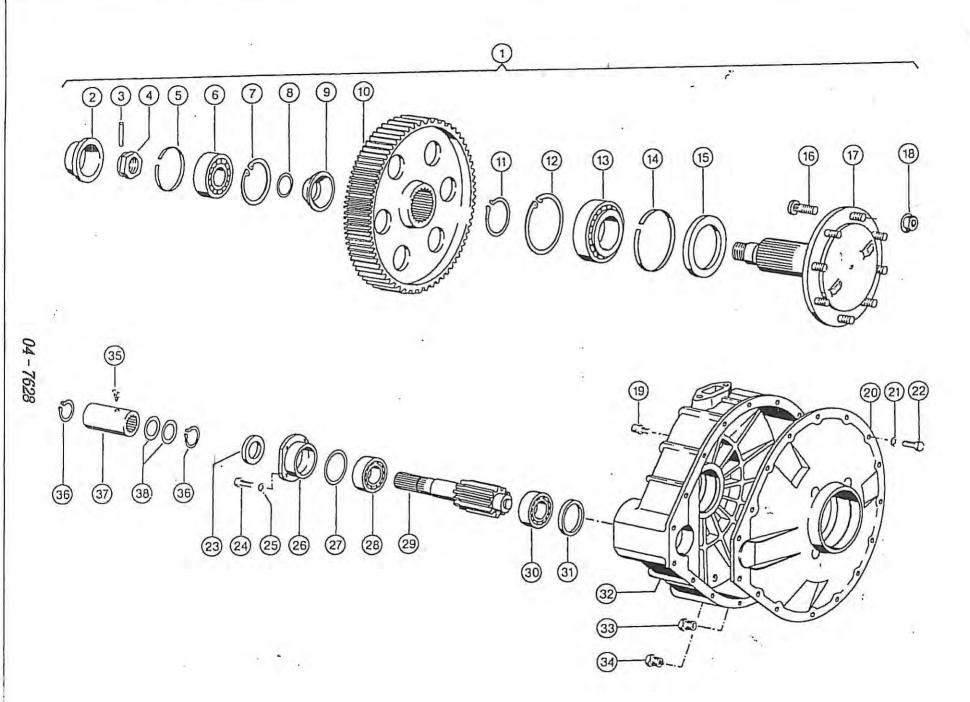

## Indholdsfortegnelse

| Bremsepedal            | 04-7614    |
|------------------------|------------|
| Class aksel            | 04-7627    |
| Dieseltanke            | 04-7601    |
| Drejekonsol            | 04-7610    |
|                        |            |
| Drejekrans             | 04-7609    |
| Fordeler               | 04-7604    |
| Ford'elerophæng        | 04-7603    |
| Førerhus               | 04-7630    |
|                        |            |
| Gear hus.              | 04-7625    |
| Gearkonsol             | 04-7615    |
| Hjul gear hus          | 04-7628    |
| Hjul                   | 04-7631    |
|                        |            |
| Hovedkabel             | 04-7612    |
| Hydrauliktanke         | 04-7617    |
| Hydrauliktanke         | 04-7618    |
| Håndbremse             | 04-7627    |
|                        |            |
| Indsugning             | 04-7619    |
| Instrumentpanel        | 04-7613    |
| Linde motor.           | 04-7626    |
| Motor                  | 04-7629    |
| Sec. 19                |            |
| Motordele              | 04-7607    |
| Motorkonsol            | 04-7608    |
| Negativbremse          | 04-7636    |
| Platform               | 04-7611    |
| Dot                    |            |
| Rat                    | 04-7632    |
| Rat                    | 04-7633    |
| Ruder                  | .04-7616   |
| Sauer motor            | 04-7638    |
| Sidestyr               | 04.7600    |
| Sidestyr               | 04-7623    |
| Slange næse            | .04-7635   |
| SlangeflytSlangeruller | 04-7602    |
| Statiger unior         | 04-7621    |
| Snekkeaksel            | 04.7600    |
| Snadeventil            | .04-7620   |
| SpadeventilStige       | 04-7636    |
| StigeStol              | 04-7611    |
| Stol                   | 04-7624    |
| Styreaksel             | 04 7620 60 |
| Tromle                 | 04-7639-50 |
| Trækbom                | .04-7634   |
| Udstødning             | 04-7622    |
|                        | 04-7619    |
| Vinge inderste         | 04.7605    |
| Vinge yderste.         | 04-7005    |
|                        | 04-7000    |