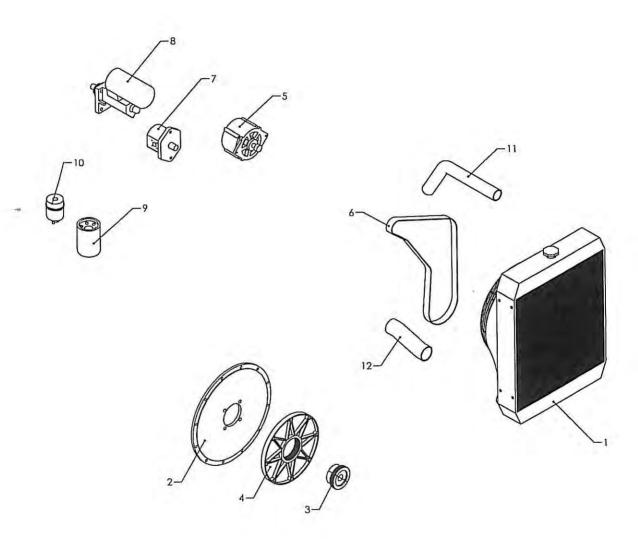

| Pos | Bestil nr. | Benævnelse            | Description | Bezeichnung | Bemærkning |
|-----|------------|-----------------------|-------------|-------------|------------|
| 1   | 850700     | Oliemotor             |             |             | EPMS-160   |
| 2   | 850701     | Cylinder kpl.         |             |             |            |
| 3   | 850702     | Pakningssæt           |             |             |            |
| 4   | 850703     | Fordelerhus           |             |             |            |
| 5   | 850704     | Afblændning           |             |             |            |
| 6   | , 850705   | Indløb                |             |             |            |
| 7   | 850706     | Slange konsol Højre   |             |             |            |
| 8   | 850707     | Lukkeplade            |             |             |            |
| 9   | 850708     | Skærering             |             |             |            |
| 10  | 850709     | Huldplade             |             |             | A          |
| 11  | 850710     | Trykring              |             |             |            |
| 12  | 850711     | Slange konsol Venstre |             |             |            |
| 13  | 850712     | Pakning               |             |             |            |
| 14  | 850713     | Pakning               |             |             |            |
| 15  | 850714     | Skæreringsholder      |             |             |            |
| 16  | 500808     | Kugleleje             |             |             | 6217-2RS   |
| 17  | 850715     | Ekcentrik             |             |             |            |
| 18  | 501802     | 2 Smørenippel         |             |             | 1/8"Rg     |
| 19  | 932357     | 7 Seegerring          |             |             | ø150-l     |
| 20  | 932085     | Seegerring            |             |             | ø85-U      |