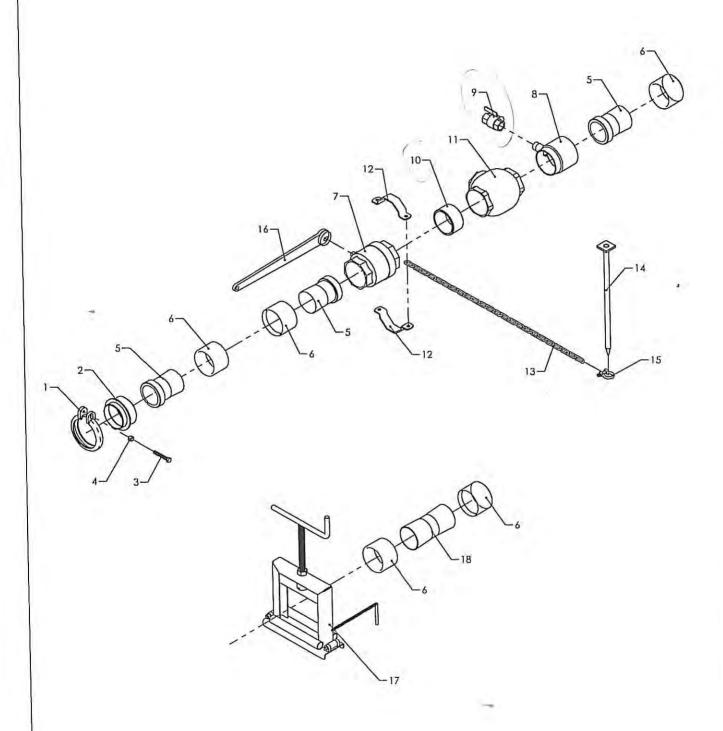

| Pos | Bestil nr. | Benævnelse   | Description | Bezeichnung | Bemærkning |
|-----|------------|--------------|-------------|-------------|------------|
| 1   | 76106210   | Stel         |             |             |            |
| 2   | 76643911   | Konsol       |             |             |            |
| 3   | 76643912   | Konsol       |             |             |            |
| 4   | 76643882   | Konsol       |             |             |            |
| 5   | 76643881   | Konsol       |             |             |            |
| 6   | √ 853006   | Cylinder     |             |             |            |
| 7   | √ 850382   | Slangeholder |             |             | ø45        |
| 8   | 76643920   | Arm          |             |             |            |
| 9   | 76643870   | Arm          |             |             |            |
| 10  | 76643941   | Arm          |             |             |            |
| 11  | 76643460   | Skinne       |             |             |            |
| 12  | 76643490   | Skinne       |             |             |            |
| 13  | 76634040   | Skinne       |             |             |            |
| 14  | 76331000   | Stige        |             |             |            |
| 15  | 76220081   | Skærm        |             |             |            |
| 16  | 76220082   | Skærm        |             |             | A          |
| 17  | 76639190   | Beslag       | 4 19        |             |            |
| 18  | 76331400   | Skæm         |             |             |            |
| 19  | 76642840   | Ventilplade  |             |             |            |
| 20  | 76642830   | Sideplader   |             |             |            |
| 21  | 803066     | 6 Håndtag    | Handle      | Handgriff   |            |