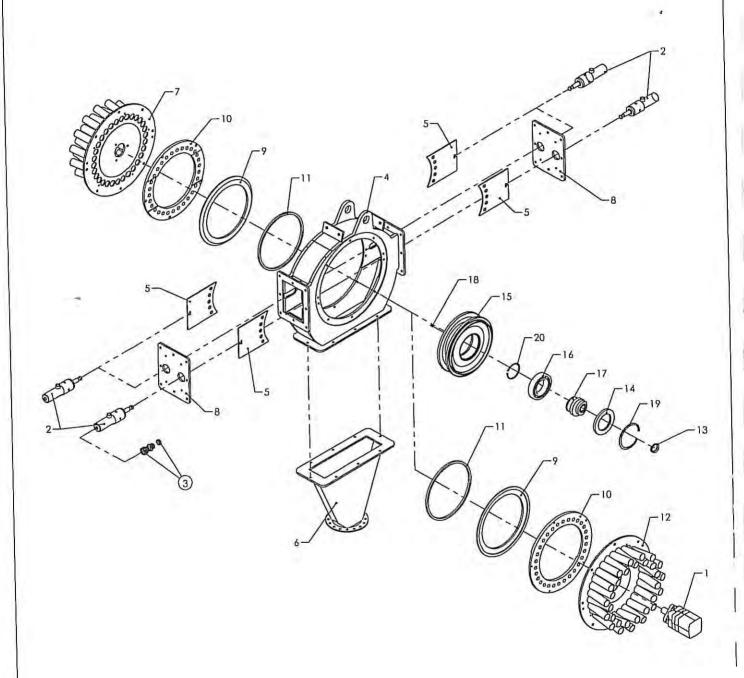

| Pos | Bestil nr. | Benævnelse            | Description | Bezeichnung | Bemærkning |
|-----|------------|-----------------------|-------------|-------------|------------|
| 1   | 850700     | Oliemotor             |             |             | EPMS-160   |
| 2   | 850701     | Cylinder kpl.         |             |             |            |
| 3   | 850702     | Pakningssæt           |             |             |            |
| 4   | 850703     | Fordelerhus           |             |             |            |
| 5   | 850704     | Afblændning           |             |             |            |
| 6   | , 850705   | Indløb                |             |             |            |
| 7   | 850706     | Slange konsol Højre   |             |             |            |
| 8   | 850707     | Lukkeplade            |             |             |            |
| 9   | 850708     | Skærering             |             |             |            |
| 10  | 850709     | Huldplade             |             |             | A          |
| 11  | 850710     | Trykring              |             |             |            |
| 12  | 850711     | Slange konsol Venstre |             |             |            |
| 13  | 850712     | Pakning               |             |             |            |
| 14  | 850713     | Pakning               |             |             |            |
| 15  | 850714     | Skæreringsholder      |             |             |            |
| 16  | 500808     | Kugleleje             |             |             | 6217-2RS   |
| 17  | 850715     | Ekcentrik             |             |             |            |
| 18  | 501802     | 2 Smørenippel         |             |             | 1/8"Rg     |
| 19  | 932357     | 7 Seegerring          |             |             | ø150-l     |
| 20  | 932085     | Seegerring            |             |             | ø85-U      |