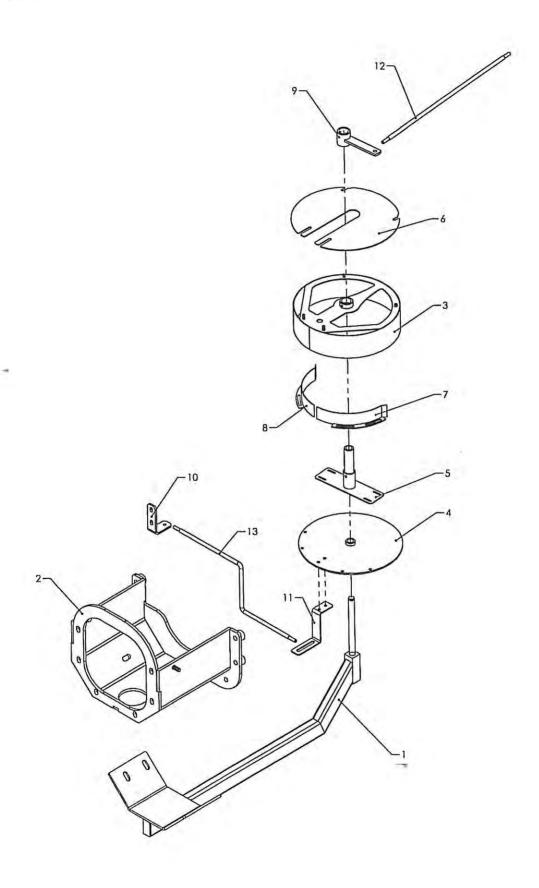

## Fordelerophæng

| Pos | Bestil nr. | Benævnelse       | Description   | Bezeichnung   | Bemærkning |
|-----|------------|------------------|---------------|---------------|------------|
| 1   | 76106210   | Stel             |               |               |            |
| 2   | 850039     | Cylinder kpl.    | Cylinder cpl. | Zylinder kpl. |            |
| 3   | 76646300   | Fordelerløft     |               |               |            |
| 4   | 76691890   | Fyldestuds       |               |               |            |
| 5   | 76346240   | Tårn             |               |               |            |
| 6   | 76646310   | Fordelerløft     |               |               |            |
| 7   | 76691390   | Bolt             |               |               |            |
| 8   | 491366     | Splitbolt        | Bolt          | Bolzen        |            |
| 9   | 76688830   | Bøsning          |               |               |            |
| 10  | 76688840   | Bøsning          |               |               |            |
| 11  | 76692140   | Bøsning          |               |               |            |
| 12  | 76640301   | Afgangsrør       |               |               |            |
| 13  | 76690860   |                  |               |               |            |
| 14  | 76630080   | Beslag           |               |               |            |
| 15  | 76692160   | Støttebøjle      |               |               |            |
| 16  | 76692770   | Bøjle            |               |               |            |
| 17  | 76636780   | Beslag           |               |               |            |
| 18  | 76700890   | Ophæng nederste  |               |               |            |
| 19  | 76700940   | Bøjle            | Clamp         | Bügel         |            |
| 20  | 76700850   | Triangel         |               |               |            |
| 21  | 15699930   | Bøjle            | Clamp         | Bügel         |            |
| 22  | 76691270   | Bøjle            |               |               |            |
| 23  | 76701080   | Plade for ventil |               |               |            |
| 24  | 76702360   | Holder           |               |               |            |
| 25  | 76702370   | Skærm            |               |               |            |
| 26  |            | Slange           |               |               | L=2000     |
| 27  | V 850600   | Fordeler kpl.    |               |               |            |