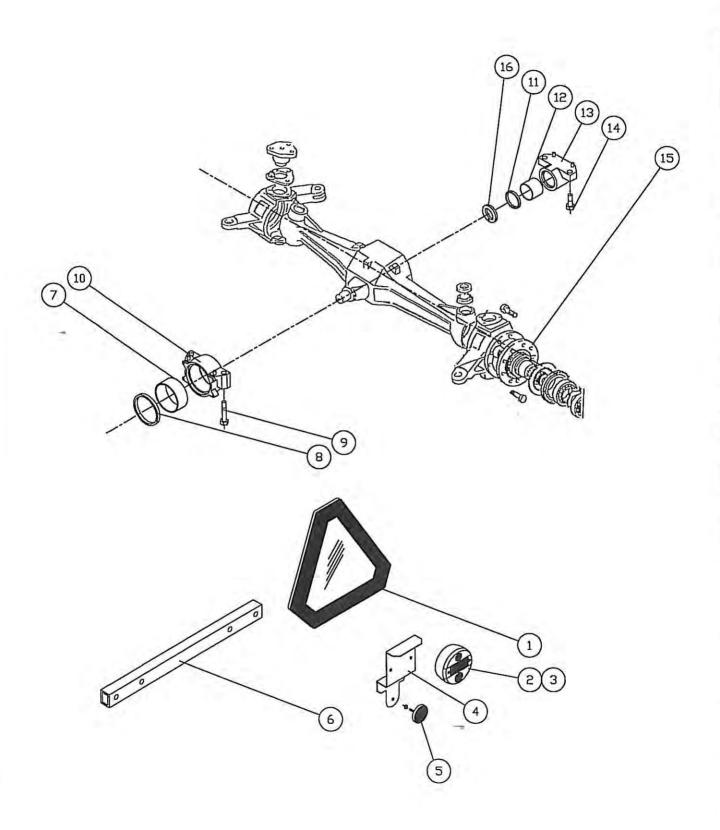

| . PA       |                      | ENEVNELSE DESCRIPTION BEZ   | EICHNUNG BEMARKNING<br>REMARKS<br>BEMERKUNGE |
|------------|----------------------|-----------------------------|----------------------------------------------|
| 1 7        | 6640080              | Skærm f batteri             |                                              |
|            |                      | Bagplade f skærmplade       |                                              |
|            |                      | Gummiskinne m huller        |                                              |
|            |                      | Gummiskinne u huller        |                                              |
| 5          | 212-21-20            |                             |                                              |
|            | 6636540              | Bøjle for batteri           | 49.350                                       |
| 7          | 850297               | Batteri                     | 12v 95a                                      |
|            | 6330590              | Batterikasse                |                                              |
| 9<br>10    |                      |                             |                                              |
| 11         |                      |                             |                                              |
| 12         |                      |                             |                                              |
|            | 6330241              | Donale de fielementado      |                                              |
|            | 6330241              | Bagplade f skærmplade       |                                              |
| 14<br>15   |                      |                             |                                              |
| 40         |                      |                             |                                              |
| 16<br>17   |                      |                             |                                              |
|            |                      |                             |                                              |
| 18<br>19 7 | 2007544              | Limitalianian               |                                              |
|            | 76637511<br>76637512 | Lygtebeslag<br>Lygtebeslag  |                                              |
| 20         | 003/3/2              | Lygienesiag                 |                                              |
| 21         | 862361               | Lygte                       |                                              |
|            | 76639160             | Plade f remskive            |                                              |
| 23/        | 862360               | Slingrelygte                |                                              |
| 24         | 76330601             | Højre Tank                  |                                              |
| 25         |                      | •                           |                                              |
| 26         | 702377               | Kuglehane                   | 2"                                           |
| 27         |                      |                             |                                              |
|            | 76330601             | Venstre Brændstoftstank     | GC3 E                                        |
| 30         | 13711402             | Studs f brændstoftstank     | Ø63,5                                        |
| 24.57      | 050004               | Total II of Land II Grand   | Bosch                                        |
| 31 V       | 850081               | Tankmåler f brændstoftstank | M8x30                                        |
| 32         | 1920156              | Stålbolt                    | M8 Let                                       |
| 33         | 1930229              | Spændeskive                 |                                              |
| 34         | 1930727              | Møtrik                      | MB                                           |
|            | 76330260             | Kædeskærm f snekkedrev      |                                              |
| 36<br>37   |                      |                             |                                              |
| 37<br>38   |                      |                             |                                              |
|            | 76636522             | Venstre konsol f bom        |                                              |
| 40         | 1922704              | Stálbolt                    | M16x60                                       |
| 41         | 1930234              | Spændeskive                 | M16                                          |
| 42         | 930083               | Møtrik                      | M16                                          |
| 43         | 1930944              | Fjederskive                 | М8                                           |
| 44         | 76636521             | Højre konsol f bom          | 300                                          |
| 45         | 76331422             | Skærm f lille oliekøler     |                                              |
| 46         | 76331421             | Skærm f store oliekøler     |                                              |
| 47         | 76641511             | Studs højre                 | 2"                                           |
| 48         | 702883               | Bøjning                     | 2" 90° 1/1                                   |
| 49         | 76641460             | Slangestuds                 |                                              |
| 50         | 850128               | Spændebånd                  | 61-70mm                                      |
| 51         | 703013               | Slange                      | 2" 2000m                                     |
| 52         | 76641512             | Studs venstre               | -                                            |
| 53         | 702891               | Bejning                     | 2" 90° U/                                    |
| 54         | 702880               |                             | 1/4"                                         |
| 55         | 803066               |                             | 40.4                                         |

| Pos | Bestil nr. | Benævnelse   | Description | Bezeichnung | Bemærkning |
|-----|------------|--------------|-------------|-------------|------------|
| 1   | 76106210   | Stel         |             |             |            |
| 2   | 76643911   | Konsol       |             |             |            |
| 3   | 76643912   | Konsol       |             |             |            |
| 4   | 76643882   | Konsol       |             |             |            |
| 5   | 76643881   | Konsol       |             |             |            |
| 6   | √ 853006   | Cylinder     |             |             |            |
| 7   | √ 850382   | Slangeholder |             |             | ø45        |
| 8   | 76643920   | Arm          |             |             |            |
| 9   | 76643870   | Arm          |             |             |            |
| 10  | 76643941   | Arm          |             |             |            |
| 11  | 76643460   | Skinne       |             |             |            |
| 12  | 76643490   | Skinne       |             |             |            |
| 13  | 76634040   | Skinne       |             |             |            |
| 14  | 76331000   | Stige        |             |             |            |
| 15  | 76220081   | Skærm        |             |             |            |
| 16  | 76220082   | Skærm        |             |             | A          |
| 17  | 76639190   | Beslag       | 4 19        |             |            |
| 18  | 76331400   | Skæm         |             |             |            |
| 19  | 76642840   | Ventilplade  |             |             |            |
| 20  | 76642830   | Sideplader   |             |             |            |
| 21  | 803066     | 6 Håndtag    | Handle      | Handgriff   |            |