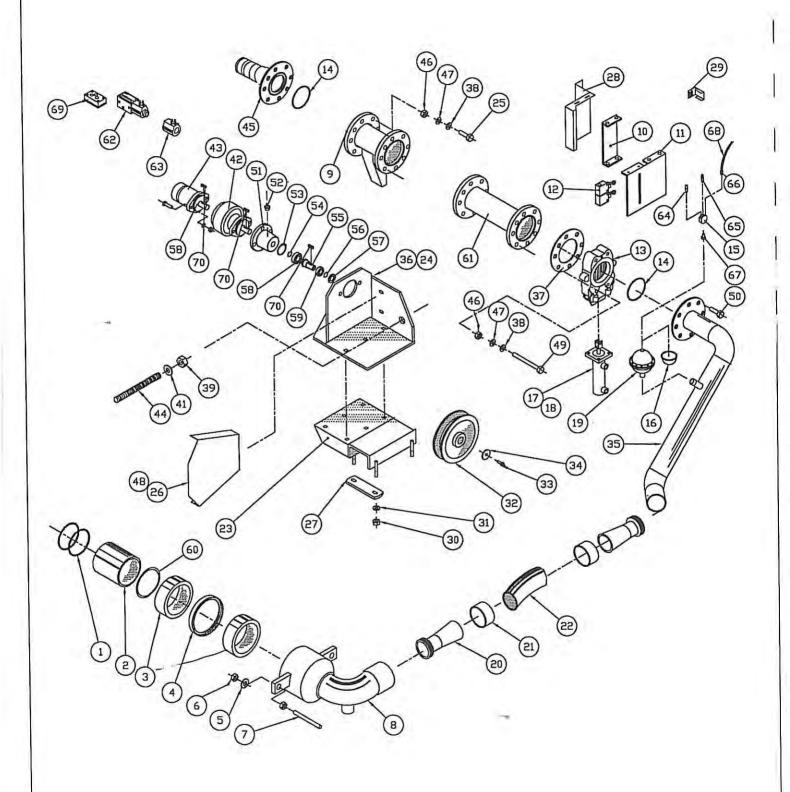

| . PA       |                      | ENEVNELSE DESCRIPTION BEZ   | EICHNUNG BEMARKNING<br>REMARKS<br>BEMERKUNGE |
|------------|----------------------|-----------------------------|----------------------------------------------|
| 1 7        | 6640080              | Skærm f batteri             |                                              |
|            |                      | Bagplade f skærmplade       |                                              |
|            |                      | Gummiskinne m huller        |                                              |
|            |                      | Gummiskinne u huller        |                                              |
| 5          | 212-21-20            |                             |                                              |
|            | 6636540              | Bøjle for batteri           | 49.350                                       |
| 7          | 850297               | Batteri                     | 12v 95a                                      |
|            | 6330590              | Batterikasse                |                                              |
| 9<br>10    |                      |                             |                                              |
| 11         |                      |                             |                                              |
| 12         |                      |                             |                                              |
|            | 6330241              | Donale de fielementado      |                                              |
|            | 6330241              | Bagplade f skærmplade       |                                              |
| 14<br>15   |                      |                             |                                              |
| 40         |                      |                             |                                              |
| 16<br>17   |                      |                             |                                              |
|            |                      |                             |                                              |
| 18<br>19 7 | 2007544              | Limitalianian               |                                              |
|            | 76637511<br>76637512 | Lygtebeslag<br>Lygtebeslag  |                                              |
| 20         | 003/3/2              | Lygienesiag                 |                                              |
| 21         | 862361               | Lygte                       |                                              |
|            | 76639160             | Plade f remskive            |                                              |
| 23/        | 862360               | Slingrelygte                |                                              |
| 24         | 76330601             | Højre Tank                  |                                              |
| 25         |                      | •                           |                                              |
| 26         | 702377               | Kuglehane                   | 2"                                           |
| 27         |                      |                             |                                              |
|            | 76330601             | Venstre Brændstoftstank     | GC3 E                                        |
| 30         | 13711402             | Studs f brændstoftstank     | Ø63,5                                        |
| 24.57      | 050004               | Total II of Land II Grand   | Bosch                                        |
| 31 V       | 850081               | Tankmåler f brændstoftstank | M8x30                                        |
| 32         | 1920156              | Stålbolt                    | M8 Let                                       |
| 33         | 1930229              | Spændeskive                 |                                              |
| 34         | 1930727              | Møtrik                      | MB                                           |
|            | 76330260             | Kædeskærm f snekkedrev      |                                              |
| 36<br>37   |                      |                             |                                              |
| 37<br>38   |                      |                             |                                              |
|            | 76636522             | Venstre konsol f bom        |                                              |
| 40         | 1922704              | Stálbolt                    | M16x60                                       |
| 41         | 1930234              | Spændeskive                 | M16                                          |
| 42         | 930083               | Møtrik                      | M16                                          |
| 43         | 1930944              | Fjederskive                 | М8                                           |
| 44         | 76636521             | Højre konsol f bom          | 300                                          |
| 45         | 76331422             | Skærm f lille oliekøler     |                                              |
| 46         | 76331421             | Skærm f store oliekøler     |                                              |
| 47         | 76641511             | Studs højre                 | 2"                                           |
| 48         | 702883               | Bøjning                     | 2" 90° 1/1                                   |
| 49         | 76641460             | Slangestuds                 |                                              |
| 50         | 850128               | Spændebånd                  | 61-70mm                                      |
| 51         | 703013               | Slange                      | 2" 2000m                                     |
| 52         | 76641512             | Studs venstre               | -                                            |
| 53         | 702891               | Bejning                     | 2" 90° U/                                    |
| 54         | 702880               |                             | 1/4"                                         |
| 55         | 803066               |                             | 40.4                                         |

| Pos | Bestil nr. | Benævnelse   | Description | Bezeichnung | Bemærkning |
|-----|------------|--------------|-------------|-------------|------------|
| 1   | 76106210   | Stel         |             |             |            |
| 2   | 76643911   | Konsol       |             |             |            |
| 3   | 76643912   | Konsol       |             |             |            |
| 4   | 76643882   | Konsol       |             |             |            |
| 5   | 76643881   | Konsol       |             |             |            |
| 6   | √ 853006   | Cylinder     |             |             |            |
| 7   | √ 850382   | Slangeholder |             |             | ø45        |
| 8   | 76643920   | Arm          |             |             |            |
| 9   | 76643870   | Arm          |             |             |            |
| 10  | 76643941   | Arm          |             |             |            |
| 11  | 76643460   | Skinne       |             |             |            |
| 12  | 76643490   | Skinne       |             |             |            |
| 13  | 76634040   | Skinne       |             |             |            |
| 14  | 76331000   | Stige        |             |             |            |
| 15  | 76220081   | Skærm        |             |             |            |
| 16  | 76220082   | Skærm        |             |             | A          |
| 17  | 76639190   | Beslag       | 4 19        |             |            |
| 18  | 76331400   | Skæm         |             |             |            |
| 19  | 76642840   | Ventilplade  |             |             |            |
| 20  | 76642830   | Sideplader   |             |             |            |
| 21  | 803066     | 6 Håndtag    | Handle      | Handgriff   |            |

## Fordelerophæng

| Pos | Bestil nr. | Benævnelse       | Description   | Bezeichnung   | Bemærkning |
|-----|------------|------------------|---------------|---------------|------------|
| 1   | 76106210   | Stel             |               |               |            |
| 2   | 850039     | Cylinder kpl.    | Cylinder cpl. | Zylinder kpl. |            |
| 3   | 76646300   | Fordelerløft     |               |               |            |
| 4   | 76691890   | Fyldestuds       |               |               |            |
| 5   | 76346240   | Tårn             |               |               |            |
| 6   | 76646310   | Fordelerløft     |               |               |            |
| 7   | 76691390   | Bolt             |               |               |            |
| 8   | 491366     | Splitbolt        | Bolt          | Bolzen        |            |
| 9   | 76688830   | Bøsning          |               |               |            |
| 10  | 76688840   | Bøsning          |               |               |            |
| 11  | 76692140   | Bøsning          |               |               |            |
| 12  | 76640301   | Afgangsrør       |               |               |            |
| 13  | 76690860   |                  |               |               |            |
| 14  | 76630080   | Beslag           |               |               |            |
| 15  | 76692160   | Støttebøjle      |               |               |            |
| 16  | 76692770   | Bøjle            |               |               |            |
| 17  | 76636780   | Beslag           |               |               |            |
| 18  | 76700890   | Ophæng nederste  |               |               |            |
| 19  | 76700940   | Bøjle            | Clamp         | Bügel         |            |
| 20  | 76700850   | Triangel         |               |               |            |
| 21  | 15699930   | Bøjle            | Clamp         | Bügel         |            |
| 22  | 76691270   | Bøjle            |               |               |            |
| 23  | 76701080   | Plade for ventil |               |               |            |
| 24  | 76702360   | Holder           |               |               |            |
| 25  | 76702370   | Skærm            |               |               |            |
| 26  |            | Slange           |               |               | L=2000     |
| 27  | V 850600   | Fordeler kpl.    |               |               |            |