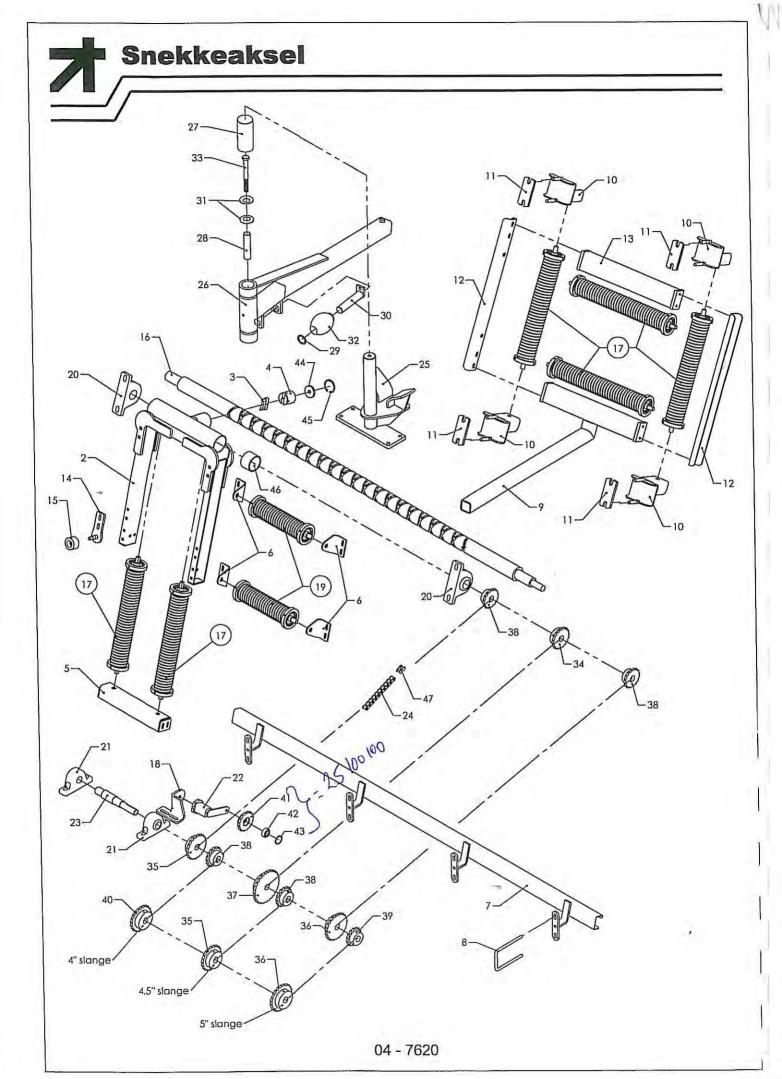

| Pos | Bestil nr. | Benævnelse   | Description | Bezeichnung | Bemærkning |
|-----|------------|--------------|-------------|-------------|------------|
| 1   | 76106210   | Stel         |             |             |            |
| 2   | 76643911   | Konsol       |             |             |            |
| 3   | 76643912   | Konsol       |             |             |            |
| 4   | 76643882   | Konsol       |             |             |            |
| 5   | 76643881   | Konsol       |             |             |            |
| 6   | √ 853006   | Cylinder     |             |             |            |
| 7   | √ 850382   | Slangeholder |             |             | ø45        |
| 8   | 76643920   | Arm          |             |             |            |
| 9   | 76643870   | Arm          |             |             |            |
| 10  | 76643941   | Arm          |             |             |            |
| 11  | 76643460   | Skinne       |             |             |            |
| 12  | 76643490   | Skinne       |             |             |            |
| 13  | 76634040   | Skinne       |             |             |            |
| 14  | 76331000   | Stige        |             |             |            |
| 15  | 76220081   | Skærm        |             |             |            |
| 16  | 76220082   | Skærm        |             |             | A          |
| 17  | 76639190   | Beslag       | 4 19        |             |            |
| 18  | 76331400   | Skæm         |             |             |            |
| 19  | 76642840   | Ventilplade  |             |             |            |
| 20  | 76642830   | Sideplader   |             |             |            |
| 21  | 803066     | 6 Håndtag    | Handle      | Handgriff   |            |