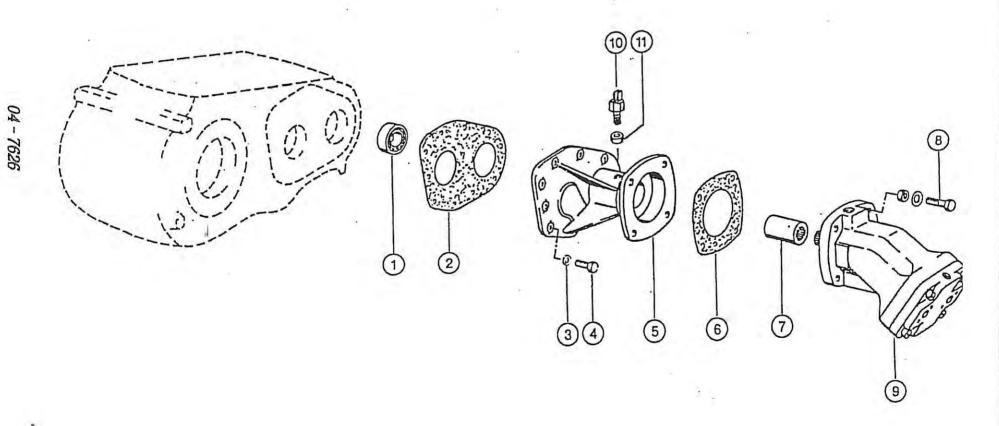

|

# hydrostatischer Fahrantrieb LINDE



| R.<br>O.<br>R. | BESTIL.<br>PART NO.<br>TEIL NR. | BENEVNELSE DESCRIPTION | BEZEICHNUNG BEMÆRKNING<br>REMARKS<br>BEMERKUNGEN |
|----------------|---------------------------------|------------------------|--------------------------------------------------|
| 1              | C-2359160                       | Kugleleje              | 6207                                             |
| 2              | C-6434770                       | Pakning                |                                                  |
| 3              | C-2351330                       | Fjederskive            | 10                                               |
| 4              | C-2374530                       | Bolt                   | M10x30 8.8                                       |
| 5              | C-643