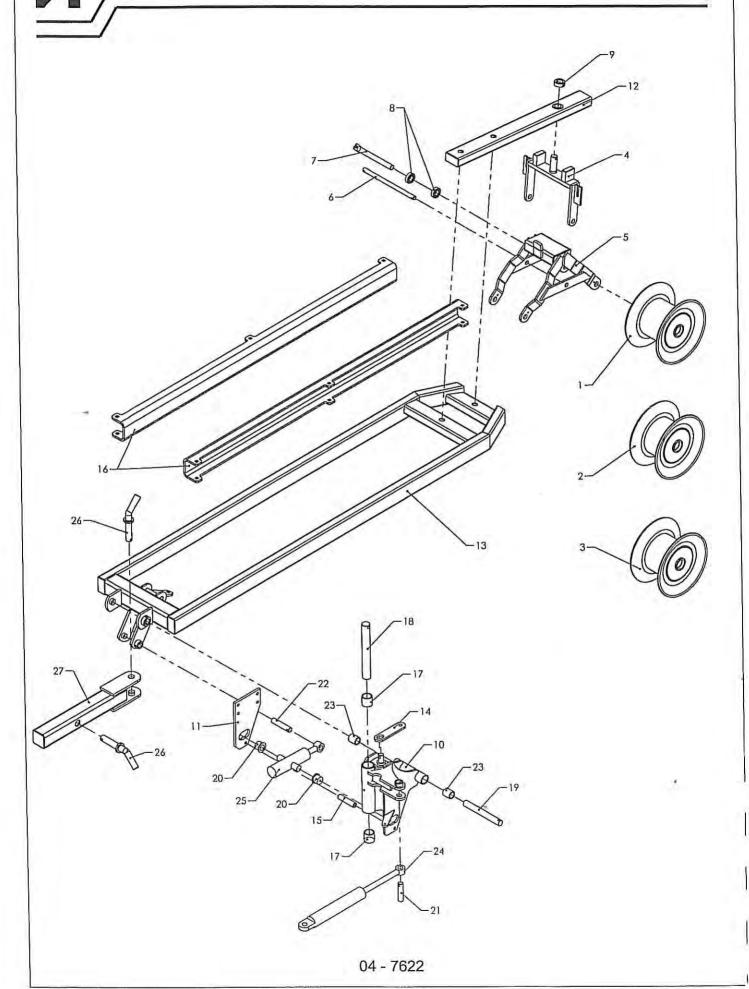

## Fordelerophæng

| Pos | Bestil nr. | Benævnelse       | Description   | Bezeichnung   | Bemærkning |
|-----|------------|------------------|---------------|---------------|------------|
| 1   | 76106210   | Stel             |               |               |            |
| 2   | 850039     | Cylinder kpl.    | Cylinder cpl. | Zylinder kpl. |            |
| 3   | 76646300   | Fordelerløft     |               |               |            |
| 4   | 76691890   | Fyldestuds       |               |               |            |
| 5   | 76346240   | Tårn             |               |               |            |
| 6   | 76646310   | Fordelerløft     |               |               |            |
| 7   | 76691390   | Bolt             |               |               |            |
| 8   | 491366     | Splitbolt        | Bolt          | Bolzen        |            |
| 9   | 76688830   | Bøsning          |               |               |            |
| 10  | 76688840   | Bøsning          |               |               |            |
| 11  | 76692140   | Bøsning          |               |               |            |
| 12  | 76640301   | Afgangsrør       |               |               |            |
| 13  | 76690860   |                  |               |               |            |
| 14  | 76630080   | Beslag           |               |               |            |
| 15  | 76692160   | Støttebøjle      |               |               |            |
| 16  | 76692770   | Bøjle            |               |               |            |
| 17  | 76636780   | Beslag           |               |               |            |
| 18  | 76700890   | Ophæng nederste  |               |               |            |
| 19  | 76700940   | Bøjle            | Clamp         | Bügel         |            |
| 20  | 76700850   | Triangel         |               |               |            |
| 21  | 15699930   | Bøjle            | Clamp         | Bügel         |            |
| 22  | 76691270   | Bøjle            |               |               |            |
| 23  | 76701080   | Plade for ventil |               |               |            |
| 24  | 76702360   | Holder           |               |               |            |
| 25  | 76702370   | Skærm            |               |               |            |
| 26  |            | Slange           |               |               | L=2000     |
| 27  | V 850600   | Fordeler kpl.    |               |               |            |