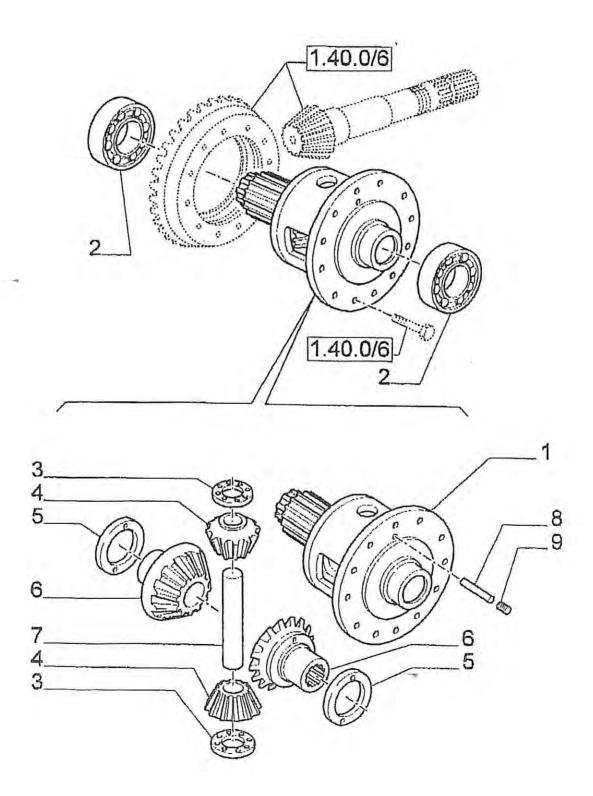

| . PA       |                      | ENEVNELSE DESCRIPTION BEZ   | EICHNUNG BEMARKNING<br>REMARKS<br>BEMERKUNGE |
|------------|----------------------|-----------------------------|----------------------------------------------|
| 1 7        | 6640080              | Skærm f batteri             |                                              |
|            |                      | Bagplade f skærmplade       |                                              |
|            |                      | Gummiskinne m huller        |                                              |
|            |                      | Gummiskinne u huller        |                                              |
| 5          | 212-21-20            |                             |                                              |
|            | 6636540              | Bøjle for batteri           | 49.350                                       |
| 7          | 850297               | Batteri                     | 12v 95a                                      |
|            | 6330590              | Batterikasse                |                                              |
| 9<br>10    |                      |                             |                                              |
| 11         |                      |                             |                                              |
| 12         |                      |                             |                                              |
|            | 6330241              | Donale de fielementado      |                                              |
|            | 6330241              | Bagplade f skærmplade       |                                              |
| 14<br>15   |                      |                             |                                              |
| 40         |                      |                             |                                              |
| 16<br>17   |                      |                             |                                              |
|            |                      |                             |                                              |
| 18<br>19 7 | 2007544              | Limitalianian               |                                              |
|            | 76637511<br>76637512 | Lygtebeslag<br>Lygtebeslag  |                                              |
| 20         | 003/3/2              | Lygienesiag                 |                                              |
| 21         | 862361               | Lygte                       |                                              |
|            | 76639160             | Plade f remskive            |                                              |
| 23/        | 862360               | Slingrelygte                |                                              |
| 24         | 76330601             | Højre Tank                  |                                              |
| 25         |                      | •                           |                                              |
| 26         | 702377               | Kuglehane                   | 2"                                           |
| 27         |                      |                             |                                              |
|            | 76330601             | Venstre Brændstoftstank     | GC3 E                                        |
| 30         | 13711402             | Studs f brændstoftstank     | Ø63,5                                        |
| 24.57      | 050004               | Total II of Land II Grand   | Bosch                                        |
| 31 V       | 850081               | Tankmåler f brændstoftstank | M8x30                                        |
| 32         | 1920156              | Stålbolt                    | M8 Let                                       |
| 33         | 1930229              | Spændeskive                 |                                              |
| 34         | 1930727              | Møtrik                      | MB                                           |
|            | 76330260             | Kædeskærm f snekkedrev      |                                              |
| 36<br>37   |                      |                             |                                              |
| 37<br>38   |                      |                             |                                              |
|            | 76636522             | Venstre konsol f bom        |                                              |
| 40         | 1922704              | Stálbolt                    | M16x60                                       |
| 41         | 1930234              | Spændeskive                 | M16                                          |
| 42         | 930083               | Møtrik                      | M16                                          |
| 43         | 1930944              | Fjederskive                 | М8                                           |
| 44         | 76636521             | Højre konsol f bom          | 300                                          |
| 45         | 76331422             | Skærm f lille oliekøler     |                                              |
| 46         | 76331421             | Skærm f store oliekøler     |                                              |
| 47         | 76641511             | Studs højre                 | 2"                                           |
| 48         | 702883               | Bøjning                     | 2" 90° 1/1                                   |
| 49         | 76641460             | Slangestuds                 |                                              |
| 50         | 850128               | Spændebånd                  | 61-70mm                                      |
| 51         | 703013               | Slange                      | 2" 2000m                                     |
| 52         | 76641512             | Studs venstre               | -                                            |
| 53         | 702891               | Bejning                     | 2" 90° U/                                    |
| 54         | 702880               |                             | 1/4"                                         |
| 55         | 803066               |                             | 40.4                                         |

| Pos | Bestil nr. | Benævnelse   | Description | Bezeichnung | Bemærkning |
|-----|------------|--------------|-------------|-------------|------------|
| 1   | 76106210   | Stel         |             |             |            |
| 2   | 76643911   | Konsol       |             |             |            |
| 3   | 76643912   | Konsol       |             |             |            |
| 4   | 76643882   | Konsol       |             |             |            |
| 5   | 76643881   | Konsol       |             |             |            |
| 6   | √ 853006   | Cylinder     |             |             |            |
| 7   | √ 850382   | Slangeholder |             |             | ø45        |
| 8   | 76643920   | Arm          |             |             |            |
| 9   | 76643870   | Arm          |             |             |            |
| 10  | 76643941   | Arm          |             |             |            |
| 11  | 76643460   | Skinne       |             |             |            |
| 12  | 76643490   | Skinne       |             |             |            |
| 13  | 76634040   | Skinne       |             |             |            |
| 14  | 76331000   | Stige        |             |             |            |
| 15  | 76220081   | Skærm        |             |             |            |
| 16  | 76220082   | Skærm        |             |             | A          |
| 17  | 76639190   | Beslag       | 4 19        |             |            |
| 18  | 76331400   | Skæm         |             |             |            |
| 19  | 76642840   | Ventilplade  |             |             |            |
| 20  | 76642830   | Sideplader   |             |             |            |
| 21  | 803066     | 6 Håndtag    | Handle      | Handgriff   |            |

## Fordelerophæng

| Pos | Bestil nr. | Benævnelse       | Description   | Bezeichnung   | Bemærkning |
|-----|------------|------------------|---------------|---------------|------------|
| 1   | 76106210   | Stel             |               |               |            |
| 2   | 850039     | Cylinder kpl.    | Cylinder cpl. | Zylinder kpl. |            |
| 3   | 76646300   | Fordelerløft     |               |               |            |
| 4   | 76691890   | Fyldestuds       |               |               |            |
| 5   | 76346240   | Tårn             |               |               |            |
| 6   | 76646310   | Fordelerløft     |               |               |            |
| 7   | 76691390   | Bolt             |               |               |            |
| 8   | 491366     | Splitbolt        | Bolt          | Bolzen        |            |
| 9   | 76688830   | Bøsning          |               |               |            |
| 10  | 76688840   | Bøsning          |               |               |            |
| 11  | 76692140   | Bøsning          |               |               |            |
| 12  | 76640301   | Afgangsrør       |               |               |            |
| 13  | 76690860   |                  |               |               |            |
| 14  | 76630080   | Beslag           |               |               |            |
| 15  | 76692160   | Støttebøjle      |               |               |            |
| 16  | 76692770   | Bøjle            |               |               |            |
| 17  | 76636780   | Beslag           |               |               |            |
| 18  | 76700890   | Ophæng nederste  |               |               |            |
| 19  | 76700940   | Bøjle            | Clamp         | Bügel         |            |
| 20  | 76700850   | Triangel         |               |               |            |
| 21  | 15699930   | Bøjle            | Clamp         | Bügel         |            |
| 22  | 76691270   | Bøjle            |               |               |            |
| 23  | 76701080   | Plade for ventil |               |               |            |
| 24  | 76702360   | Holder           |               |               |            |
| 25  | 76702370   | Skærm            |               |               |            |
| 26  |            | Slange           |               |               | L=2000     |
| 27  | V 850600   | Fordeler kpl.    |               |               |            |

| Pos | Bestil nr. | Benævnelse            | Description | Bezeichnung | Bemærkning |
|-----|------------|-----------------------|-------------|-------------|------------|
| 1   | 850700     | Oliemotor             |             |             | EPMS-160   |
| 2   | 850701     | Cylinder kpl.         |             |             |            |
| 3   | 850702     | Pakningssæt           |             |             |            |
| 4   | 850703     | Fordelerhus           |             |             |            |
| 5   | 850704     | Afblændning           |             |             |            |
| 6   | , 850705   | Indløb                |             |             |            |
| 7   | 850706     | Slange konsol Højre   |             |             |            |
| 8   | 850707     | Lukkeplade            |             |             |            |
| 9   | 850708     | Skærering             |             |             |            |
| 10  | 850709     | Huldplade             |             |             | A          |
| 11  | 850710     | Trykring              |             |             |            |
| 12  | 850711     | Slange konsol Venstre |             |             |            |
| 13  | 850712     | Pakning               |             |             |            |
| 14  | 850713     | Pakning               |             |             |            |
| 15  | 850714     | Skæreringsholder      |             |             |            |
| 16  | 500808     | Kugleleje             |             |             | 6217-2RS   |
| 17  | 850715     | Ekcentrik             |             |             |            |
| 18  | 501802     | 2 Smørenippel         |             |             | 1/8"Rg     |
| 19  | 932357     | 7 Seegerring          |             |             | ø150-l     |
| 20  | 932085     | Seegerring            |             |             | ø85-U      |