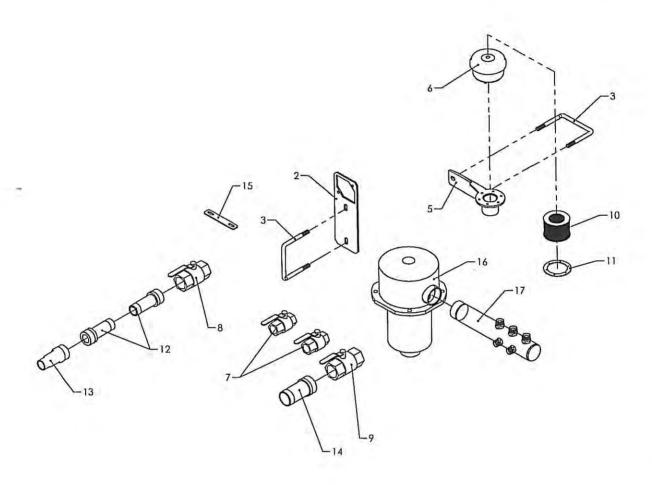

| . PA       |                      | ENEVNELSE DESCRIPTION BEZ   | EICHNUNG BEMARKNING<br>REMARKS<br>BEMERKUNGE |
|------------|----------------------|-----------------------------|----------------------------------------------|
| 1 7        | 6640080              | Skærm f batteri             |                                              |
|            |                      | Bagplade f skærmplade       |                                              |
|            |                      | Gummiskinne m huller        |                                              |
|            |                      | Gummiskinne u huller        |                                              |
| 5          | 212-21-20            |                             |                                              |
|            | 6636540              | Bøjle for batteri           | 49.350                                       |
| 7          | 850297               | Batteri                     | 12v 95a                                      |
|            | 6330590              | Batterikasse                |                                              |
| 9<br>10    |                      |                             |                                              |
| 11         |                      |                             |                                              |
| 12         |                      |                             |                                              |
|            | 6330241              | Donale de fielementado      |                                              |
|            | 6330241              | Bagplade f skærmplade       |                                              |
| 14<br>15   |                      |                             |                                              |
| 40         |                      |                             |                                              |
| 16<br>17   |                      |                             |                                              |
|            |                      |                             |                                              |
| 18<br>19 7 | 2007544              | Limitalianian               |                                              |
|            | 76637511<br>76637512 | Lygtebeslag<br>Lygtebeslag  |                                              |
| 20         | 003/3/2              | Lygienesiag                 |                                              |
| 21         | 862361               | Lygte                       |                                              |
|            | 76639160             | Plade f remskive            |                                              |
| 23/        | 862360               | Slingrelygte                |                                              |
| 24         | 76330601             | Højre Tank                  |                                              |
| 25         |                      | •                           |                                              |
| 26         | 702377               | Kuglehane                   | 2"                                           |
| 27         |                      |                             |                                              |
|            | 76330601             | Venstre Brændstoftstank     | GC3 E                                        |
| 30         | 13711402             | Studs f brændstoftstank     | Ø63,5                                        |
| 24.57      | 050004               | Total II of Land II Grand   | Bosch                                        |
| 31 V       | 850081               | Tankmåler f brændstoftstank | M8x30                                        |
| 32         | 1920156              | Stålbolt                    | M8 Let                                       |
| 33         | 1930229              | Spændeskive                 |                                              |
| 34         | 1930727              | Møtrik                      | MB                                           |
|            | 76330260             | Kædeskærm f snekkedrev      |                                              |
| 36<br>37   |                      |                             |                                              |
| 37<br>38   |                      |                             |                                              |
|            | 76636522             | Venstre konsol f bom        |                                              |
| 40         | 1922704              | Stálbolt                    | M16x60                                       |
| 41         | 1930234              | Spændeskive                 | M16                                          |
| 42         | 930083               | Møtrik                      | M16                                          |
| 43         | 1930944              | Fjederskive                 | М8                                           |
| 44         | 76636521             | Højre konsol f bom          | 300                                          |
| 45         | 76331422             | Skærm f lille oliekøler     |                                              |
| 46         | 76331421             | Skærm f store oliekøler     |                                              |
| 47         | 76641511             | Studs højre                 | 2"                                           |
| 48         | 702883               | Bøjning                     | 2" 90° 1/1                                   |
| 49         | 76641460             | Slangestuds                 |                                              |
| 50         | 850128               | Spændebånd                  | 61-70mm                                      |
| 51         | 703013               | Slange                      | 2" 2000m                                     |
| 52         | 76641512             | Studs venstre               | -                                            |
| 53         | 702891               | Bejning                     | 2" 90° U/                                    |
| 54         | 702880               |                             | 1/4"                                         |
| 55         | 803066               |                             | 40.4                                         |