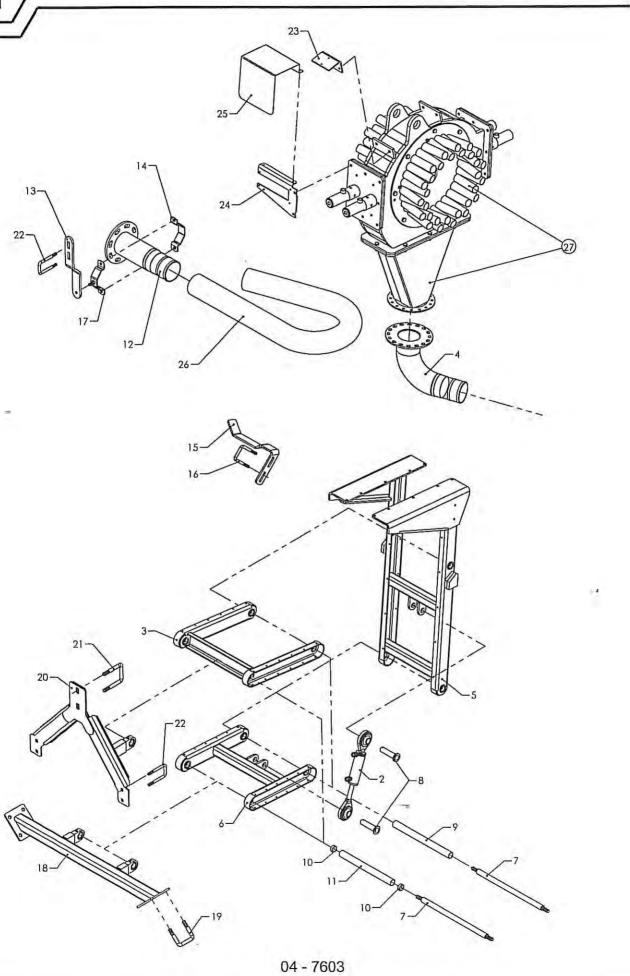

## Fordelerophæng

| Pos | Bestil nr. | Benævnelse       | Description   | Bezeichnung   | Bemærkning |
|-----|------------|------------------|---------------|---------------|------------|
| 1   | 76106210   | Stel             |               |               |            |
| 2   | 850039     | Cylinder kpl.    | Cylinder cpl. | Zylinder kpl. |            |
| 3   | 76646300   | Fordelerløft     |               |               |            |
| 4   | 76691890   | Fyldestuds       |               |               |            |
| 5   | 76346240   | Tårn             |               |               |            |
| 6   | 76646310   | Fordelerløft     |               |               |            |
| 7   | 76691390   | Bolt             |               |               |            |
| 8   | 491366     | Splitbolt        | Bolt          | Bolzen        |            |
| 9   | 76688830   | Bøsning          |               |               |            |
| 10  | 76688840   | Bøsning          |               |               |            |
| 11  | 76692140   | Bøsning          |               |               |            |
| 12  | 76640301   | Afgangsrør       |               |               |            |
| 13  | 76690860   |                  |               |               |            |
| 14  | 76630080   | Beslag           |               |               |            |
| 15  | 76692160   | Støttebøjle      |               |               |            |
| 16  | 76692770   | Bøjle            |               |               |            |
| 17  | 76636780   | Beslag           |               |               |            |
| 18  | 76700890   | Ophæng nederste  |               |               |            |
| 19  | 76700940   | Bøjle            | Clamp         | Bügel         |            |
| 20  | 76700850   | Triangel         |               |               |            |
| 21  | 15699930   | Bøjle            | Clamp         | Bügel         |            |
| 22  | 76691270   | Bøjle            |               |               |            |
| 23  | 76701080   | Plade for ventil |               |               |            |
| 24  | 76702360   | Holder           |               |               |            |
| 25  | 76702370   | Skærm            |               |               |            |
| 26  |            | Slange           |               |               | L=2000     |
| 27  | V 850600   | Fordeler kpl.    |               |               |            |