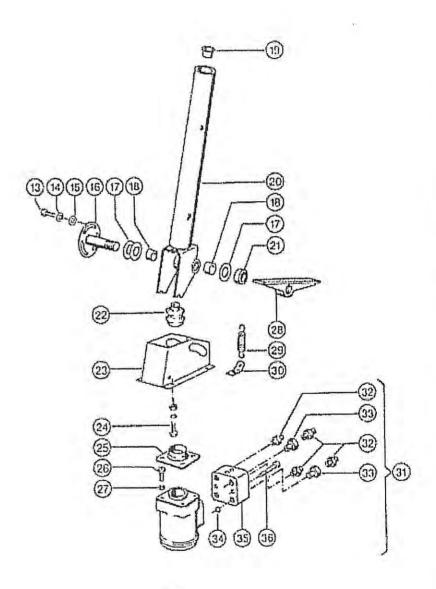

## Indholdsfortegnelse

| Bremsepedal            | 04-7614    |
|------------------------|------------|
| Class aksel            | 04-7627    |
| Dieseltanke            | 04-7601    |
| Drejekonsol            | 04-7610    |
|                        |            |
| Drejekrans             | 04-7609    |
| Fordeler               | 04-7604    |
| Ford'elerophæng        | 04-7603    |
| Førerhus               | 04-7630    |
|                        |            |
| Gear hus.              | 04-7625    |
| Gearkonsol             | 04-7615    |
| Hjul gear hus          | 04-7628    |
| Hjul                   | 04-7631    |
|                        |            |
| Hovedkabel             | 04-7612    |
| Hydrauliktanke         | 04-7617    |
| Hydrauliktanke         | 04-7618    |
| Håndbremse             | 04-7627    |
|                        |            |
| Indsugning             | 04-7619    |
| Instrumentpanel        | 04-7613    |
| Linde motor.           | 04-7626    |
| Motor                  | 04-7629    |
| Sec. 19                |            |
| Motordele              | 04-7607    |
| Motorkonsol            | 04-7608    |
| Negativbremse          | 04-7636    |
| Platform               | 04-7611    |
| Dot                    |            |
| Rat                    | 04-7632    |
| Rat                    | 04-7633    |
| Ruder                  | .04-7616   |
| Sauer motor            | 04-7638    |
| Sidestyr               | 04.7600    |
| Sidestyr               | 04-7623    |
| Slange næse            | .04-7635   |
| SlangeflytSlangeruller | 04-7602    |
| Statiger unior         | 04-7621    |
| Snekkeaksel            | 04.7600    |
| Snadeventil            | .04-7620   |
| SpadeventilStige       | 04-7636    |
| StigeStol              | 04-7611    |
| Stol                   | 04-7624    |
| Styreaksel             | 04 7620 60 |
| Tromle                 | 04-7639-50 |
| Trækbom                | .04-7634   |
| Udstødning             | 04-7622    |
|                        | 04-7619    |
| Vinge inderste         | 04.7605    |
| Vinge yderste.         | 04-7005    |
|                        | 04-7000    |