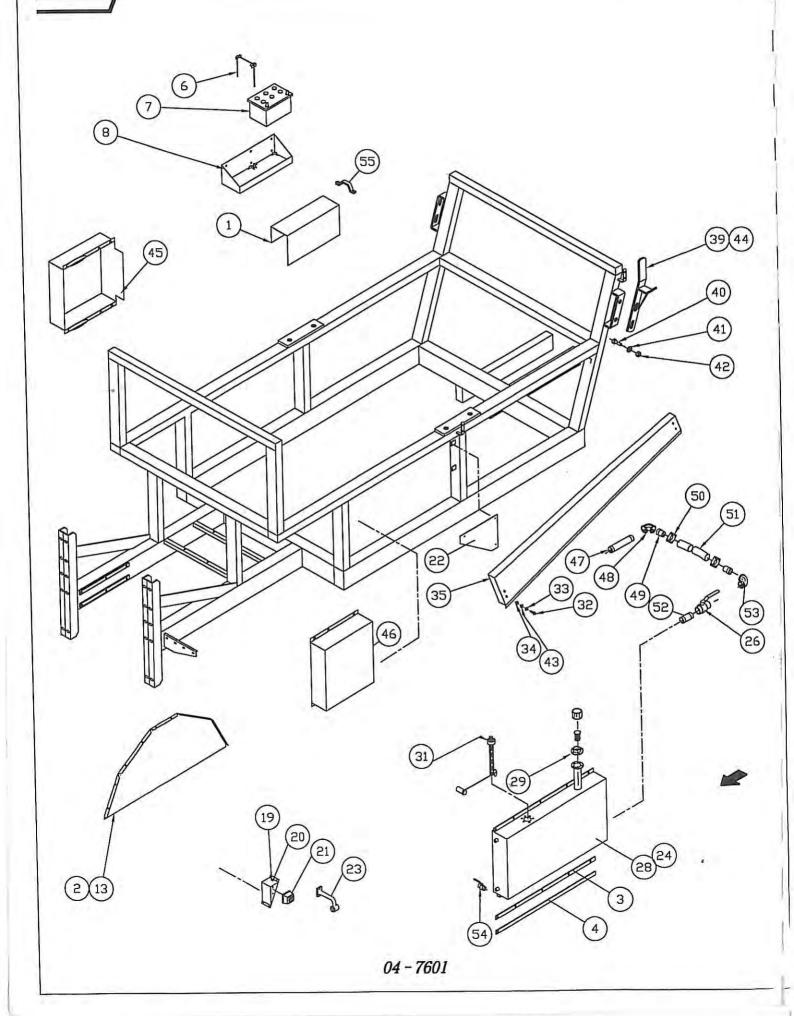

| . PA       |                      | ENEVNELSE DESCRIPTION BEZ   | EICHNUNG BEMARKNING<br>REMARKS<br>BEMERKUNGE |
|------------|----------------------|-----------------------------|----------------------------------------------|
| 1 7        | 6640080              | Skærm f batteri             |                                              |
|            |                      | Bagplade f skærmplade       |                                              |
|            |                      | Gummiskinne m huller        |                                              |
|            |                      | Gummiskinne u huller        |                                              |
| 5          | 212-21-20            |                             |                                              |
|            | 6636540              | Bøjle for batteri           | 49.350                                       |
| 7          | 850297               | Batteri                     | 12v 95a                                      |
|            | 6330590              | Batterikasse                |                                              |
| 9<br>10    |                      |                             |                                              |
| 11         |                      |                             |                                              |
| 12         |                      |                             |                                              |
|            | 6330241              | Donale de fielementado      |                                              |
|            | 6330241              | Bagplade f skærmplade       |                                              |
| 14<br>15   |                      |                             |                                              |
| 40         |                      |                             |                                              |
| 16<br>17   |                      |                             |                                              |
|            |                      |                             |                                              |
| 18<br>19 7 | 2007544              | Limitalianian               |                                              |
|            | 76637511<br>76637512 | Lygtebeslag<br>Lygtebeslag  |                                              |
| 20         | 003/3/2              | Lygienesiag                 |                                              |
| 21         | 862361               | Lygte                       |                                              |
|            | 76639160             | Plade f remskive            |                                              |
| 23/        | 862360               | Slingrelygte                |                                              |
| 24         | 76330601             | Højre Tank                  |                                              |
| 25         |                      | •                           |                                              |
| 26         | 702377               | Kuglehane                   | 2"                                           |
| 27         |                      |                             |                                              |
|            | 76330601             | Venstre Brændstoftstank     | GC3 E                                        |
| 30         | 13711402             | Studs f brændstoftstank     | Ø63,5                                        |
| 24.57      | 050004               | Total II of Land II Grand   | Bosch                                        |
| 31 V       | 850081               | Tankmåler f brændstoftstank | M8x30                                        |
| 32         | 1920156              | Stålbolt                    | M8 Let                                       |
| 33         | 1930229              | Spændeskive                 |                                              |
| 34         | 1930727              | Møtrik                      | MB                                           |
|            | 76330260             | Kædeskærm f snekkedrev      |                                              |
| 36<br>37   |                      |                             |                                              |
| 37<br>38   |                      |                             |                                              |
|            | 76636522             | Venstre konsol f bom        |                                              |
| 40         | 1922704              | Stálbolt                    | M16x60                                       |
| 41         | 1930234              | Spændeskive                 | M16                                          |
| 42         | 930083               | Møtrik                      | M16                                          |
| 43         | 1930944              | Fjederskive                 | М8                                           |
| 44         | 76636521             | Højre konsol f bom          | 300                                          |
| 45         | 76331422             | Skærm f lille oliekøler     |                                              |
| 46         | 76331421             | Skærm f store oliekøler     |                                              |
| 47         | 76641511             | Studs højre                 | 2"                                           |
| 48         | 702883               | Bøjning                     | 2" 90° 1/1                                   |
| 49         | 76641460             | Slangestuds                 |                                              |
| 50         | 850128               | Spændebånd                  | 61-70mm                                      |
| 51         | 703013               | Slange                      | 2" 2000m                                     |
| 52         | 76641512             | Studs venstre               | -                                            |
| 53         | 702891               | Bejning                     | 2" 90° U/                                    |
| 54         | 702880               |                             | 1/4"                                         |
| 55         | 803066               |                             | 40.4                                         |