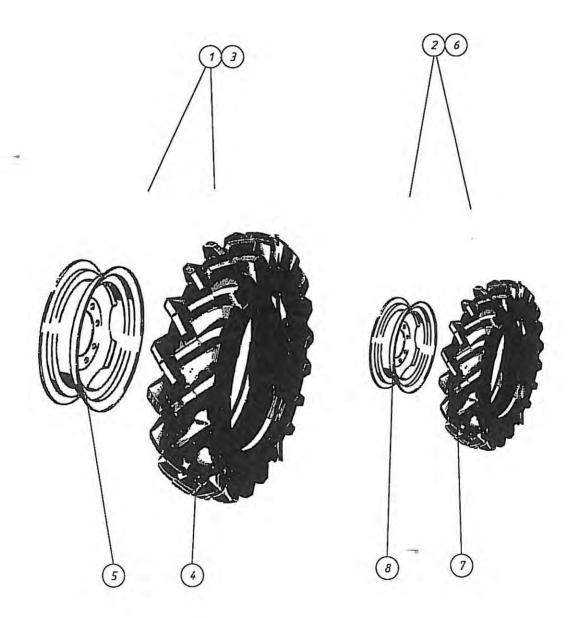

## Indholdsfortegnelse

| Bremsepedal            | 04-7614    |
|------------------------|------------|
| Class aksel            | 04-7627    |
| Dieseltanke            | 04-7601    |
| Drejekonsol            | 04-7610    |
|                        |            |
| Drejekrans             | 04-7609    |
| Fordeler               | 04-7604    |
| Ford'elerophæng        | 04-7603    |
| Førerhus               | 04-7630    |
|                        |            |
| Gear hus.              | 04-7625    |
| Gearkonsol             | 04-7615    |
| Hjul gear hus          | 04-7628    |
| Hjul                   | 04-7631    |
|                        |            |
| Hovedkabel             | 04-7612    |
| Hydrauliktanke         | 04-7617    |
| Hydrauliktanke         | 04-7618    |
| Håndbremse             | 04-7627    |
|                        |            |
| Indsugning             | 04-7619    |
| Instrumentpanel        | 04-7613    |
| Linde motor.           | 04-7626    |
| Motor                  | 04-7629    |
| Sec. 19                |            |
| Motordele              | 04-7607    |
| Motorkonsol            | 04-7608    |
| Negativbremse          | 04-7636    |
| Platform               | 04-7611    |
| Dot                    |            |
| Rat                    | 04-7632    |
| Rat                    | 04-7633    |
| Ruder                  | .04-7616   |
| Sauer motor            | 04-7638    |
| Sidestyr               | 04.7600    |
| Sidestyr               | 04-7623    |
| Slange næse            | .04-7635   |
| SlangeflytSlangeruller | 04-7602    |
| Statiger unior         | 04-7621    |
| Snekkeaksel            | 04.7600    |
| Snadeventil            | .04-7620   |
| SpadeventilStige       | 04-7636    |
| StigeStol              | 04-7611    |
| Stol                   | 04-7624    |
| Styreaksel             | 04 7620 60 |
| Tromle                 | 04-7639-50 |
| Trækbom                | .04-7634   |
| Udstødning             | 04-7622    |
|                        | 04-7619    |
| Vinge inderste         | 04.7605    |
| Vinge yderste.         | 04-7005    |
|                        | 04-7000    |