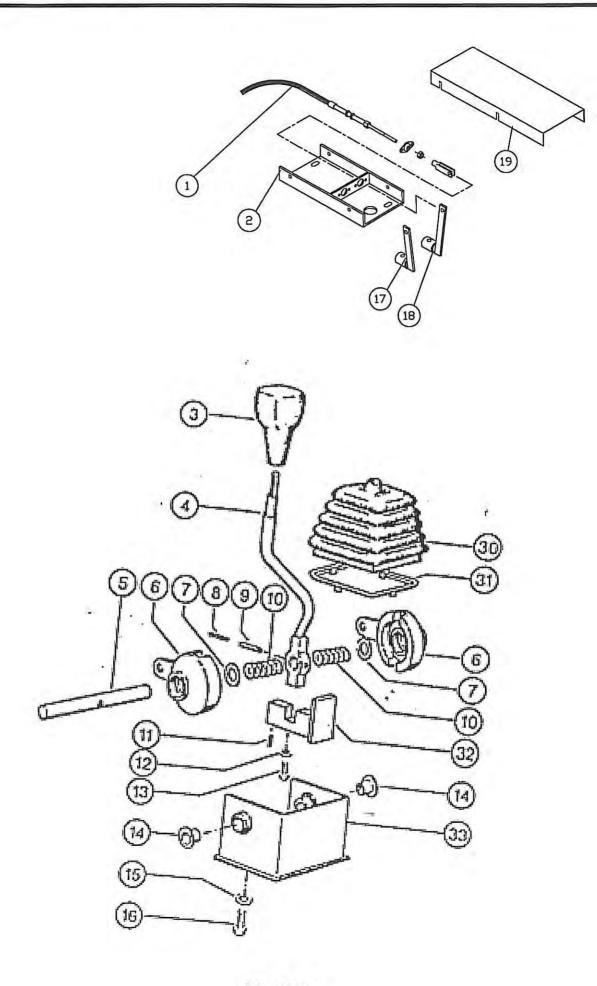

| Bolt                   | M 8x25 8.8 A                                     |
| ï  | C-2361700                       | Møtrik                 | M 8                                              |
|    | C-2393870                       | Skive                  | A 8                                              |
| 34 | C-6071890                       | Forskruning            | F. 6071880                                       |
|    | C-6553250                       | Skive                  | 1.00/1000                                        |
| 36 | C-6553420                       | Beskyttelseskappe      |                                                  |
|    | C-6553410                       | Glider                 |                                                  |





|    | 7.50      |                                   |                      |
|----|-----------|-----------------------------------|----------------------|
| 1  | 851452 √  | Ball-Line Kabel                   | DI8-5000-60/110∝ 90° |
| 2  | 76636760  | Gearkonsol F. Lange Kabler        |                      |
| 3  | C-6497800 | Trykknap                          |                      |
|    | C-6943030 | Indsats                           |                      |
|    | C-6497011 | Håndtag                           |                      |
| 5  | C-6497020 | Skifteaksel                       | D 18, 176 Lang       |
| 6  | C-6020581 | Skifte-Segment                    |                      |
| 7  | C-2154420 | Skive                             | 18x25x1,5            |
| 8  | C-2356250 |