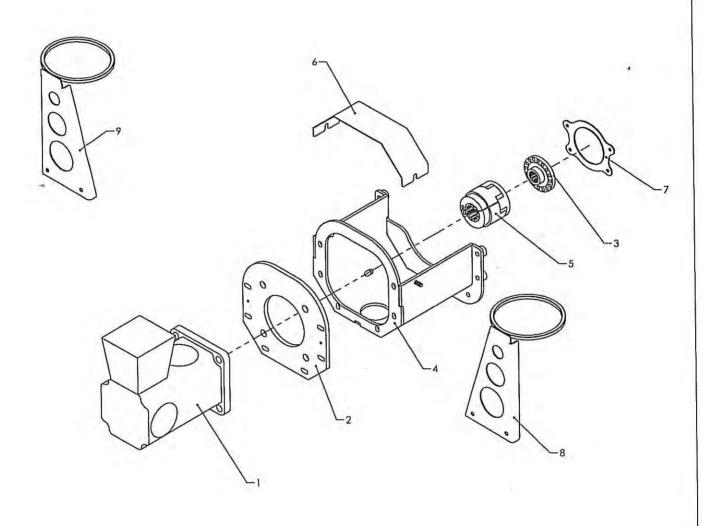

| Pos | Bestil nr. | Benævnelse            | Description | Bezeichnung | Bemærkning |
|-----|------------|-----------------------|-------------|-------------|------------|
| 1   | 850700     | Oliemotor             |             |             | EPMS-160   |
| 2   | 850701     | Cylinder kpl.         |             |             |            |
| 3   | 850702     | Pakningssæt           |             |             |            |
| 4   | 850703     | Fordelerhus           |             |             |            |
| 5   | 850704     | Afblændning           |             |             |            |
| 6   | , 850705   | Indløb                |             |             |            |
| 7   | 850706     | Slange konsol Højre   |             |             |            |
| 8   | 850707     | Lukkeplade            |             |             |            |
| 9   | 850708     | Skærering             |             |             |            |
| 10  | 850709     | Huldplade             |             |             | A          |
| 11  | 850710     | Trykring              |             |             |            |
| 12  | 850711     | Slange konsol Venstre |             |             |            |
| 13  | 850712     | Pakning               |             |             |            |
| 14  | 850713     | Pakning               |             |             |            |
| 15  | 850714     | Skæreringsholder      |             |             |            |
| 16  | 500808     | Kugleleje             |             |             | 6217-2RS   |
| 17  | 850715     | Ekcentrik             |             |             |            |
| 18  | 501802     | 2 Smørenippel         |             |             | 1/8"Rg     |
| 19  | 932357     | 7 Seegerring          |             |             | ø150-l     |
| 20  | 932085     | Seegerring            |             |             | ø85-U      |