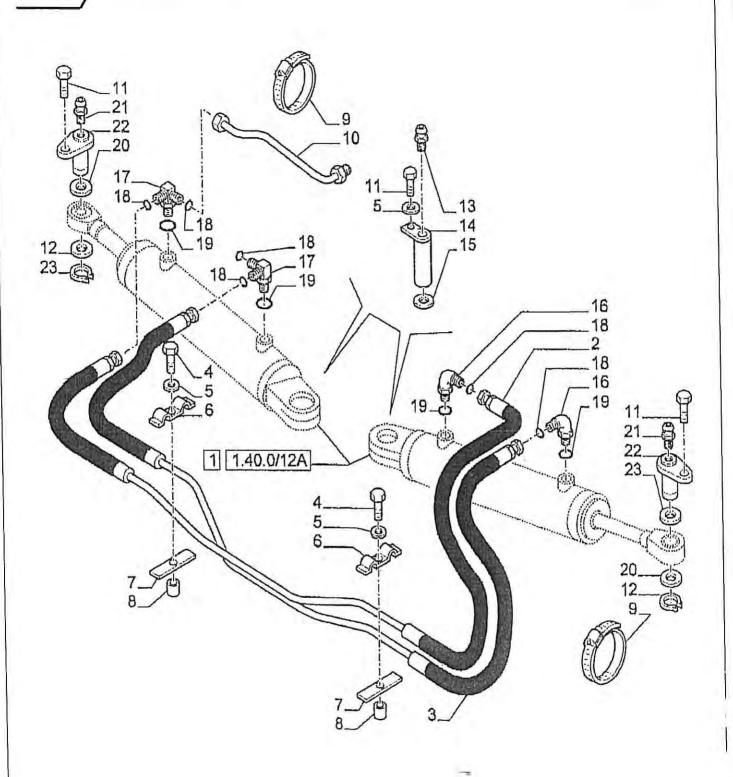

## Fordelerophæng

| Pos | Bestil nr. | Benævnelse       | Description   | Bezeichnung   | Bemærkning |
|-----|------------|------------------|---------------|---------------|------------|
| 1   | 76106210   | Stel             |               |               |            |
| 2   | 850039     | Cylinder kpl.    | Cylinder cpl. | Zylinder kpl. |            |
| 3   | 76646300   | Fordelerløft     |               |               |            |
| 4   | 76691890   | Fyldestuds       |               |               |            |
| 5   | 76346240   | Tårn             |               |               |            |
| 6   | 76646310   | Fordelerløft     |               |               |            |
| 7   | 76691390   | Bolt             |               |               |            |
| 8   | 491366     | Splitbolt        | Bolt          | Bolzen        |            |
| 9   | 76688830   | Bøsning          |               |               |            |
| 10  | 76688840   | Bøsning          |               |               |            |
| 11  | 76692140   | Bøsning          |               |               |            |
| 12  | 76640301   | Afgangsrør       |               |               |            |
| 13  | 76690860   |                  |               |               |            |
| 14  | 76630080   | Beslag           |               |               |            |
| 15  | 76692160   | Støttebøjle      |               |               |            |
| 16  | 76692770   | Bøjle            |               |               |            |
| 17  | 76636780   | Beslag           |               |               |            |
| 18  | 76700890   | Ophæng nederste  |               |               |            |
| 19  | 76700940   | Bøjle            | Clamp         | Bügel         |            |
| 20  | 76700850   | Triangel         |               |               |            |
| 21  | 15699930   | Bøjle            | Clamp         | Bügel         |            |
| 22  | 76691270   | Bøjle            |               |               |            |
| 23  | 76701080   | Plade for ventil |               |               |            |
| 24  | 76702360   | Holder           |               |               |            |
| 25  | 76702370   | Skærm            |               |               |            |
| 26  |            | Slange           |               |               | L=2000     |
| 27  | V 850600   | Fordeler kpl.    |               |               |            |