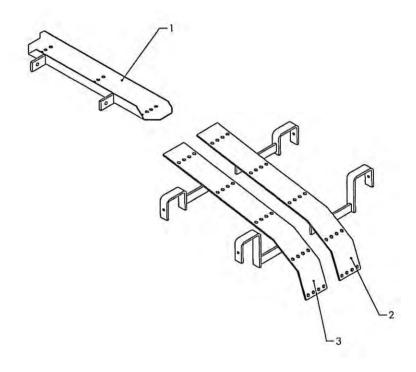

| Pos | Bestil nr. | Benævnelse   | Description | Bezeichnung | Bemærkning |
|-----|------------|--------------|-------------|-------------|------------|
| 1   | 76106210   | Stel         |             |             |            |
| 2   | 76643911   | Konsol       |             |             |            |
| 3   | 76643912   | Konsol       |             |             |            |
| 4   | 76643882   | Konsol       |             |             |            |
| 5   | 76643881   | Konsol       |             |             |            |
| 6   | √ 853006   | Cylinder     |             |             |            |
| 7   | √ 850382   | Slangeholder |             |             | ø45        |
| 8   | 76643920   | Arm          |             |             |            |
| 9   | 76643870   | Arm          |             |             |            |
| 10  | 76643941   | Arm          |             |             |            |
| 11  | 76643460   | Skinne       |             |             |            |
| 12  | 76643490   | Skinne       |             |             |            |
| 13  | 76634040   | Skinne       |             |             |            |
| 14  | 76331000   | Stige        |             |             |            |
| 15  | 76220081   | Skærm        |             |             |            |
| 16  | 76220082   | Skærm        |             |             | A          |
| 17  | 76639190   | Beslag       | 4 19        |             |            |
| 18  | 76331400   | Skæm         |             |             |            |
| 19  | 76642840   | Ventilplade  |             |             |            |
| 20  | 76642830   | Sideplader   |             |             |            |
| 21  | 803066     | 6 Håndtag    | Handle      | Handgriff   |            |